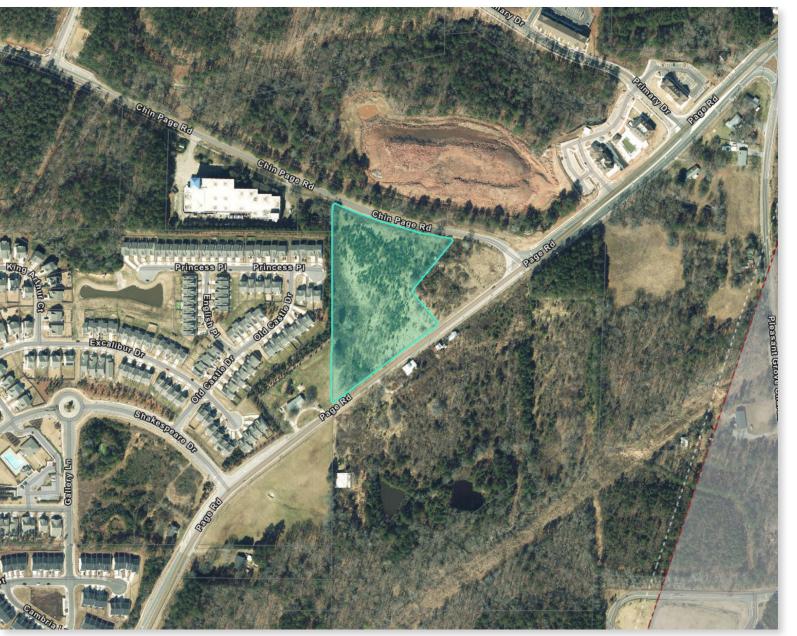

## TRACT 1 PARCEL INFO

### **RESIDENTIAL LAND - DURHAM**

4110 Page Road and 4004 Page Road | Durham NC 27560

PARCEL ADDRESS

4110 PAGE RD

**PARCEL ID** 

196380

**ACREAGE** 

5.78

**CURRENT ZONING** 

RR (92%) CC (8%)

**FUTURE LAND USE** 

Industrial, Suburban (91%) Commercial, Suburban (8%)

FRANK BAIRD 919.622.8773 fbaird@capitalassociates.com capitalassociates.com