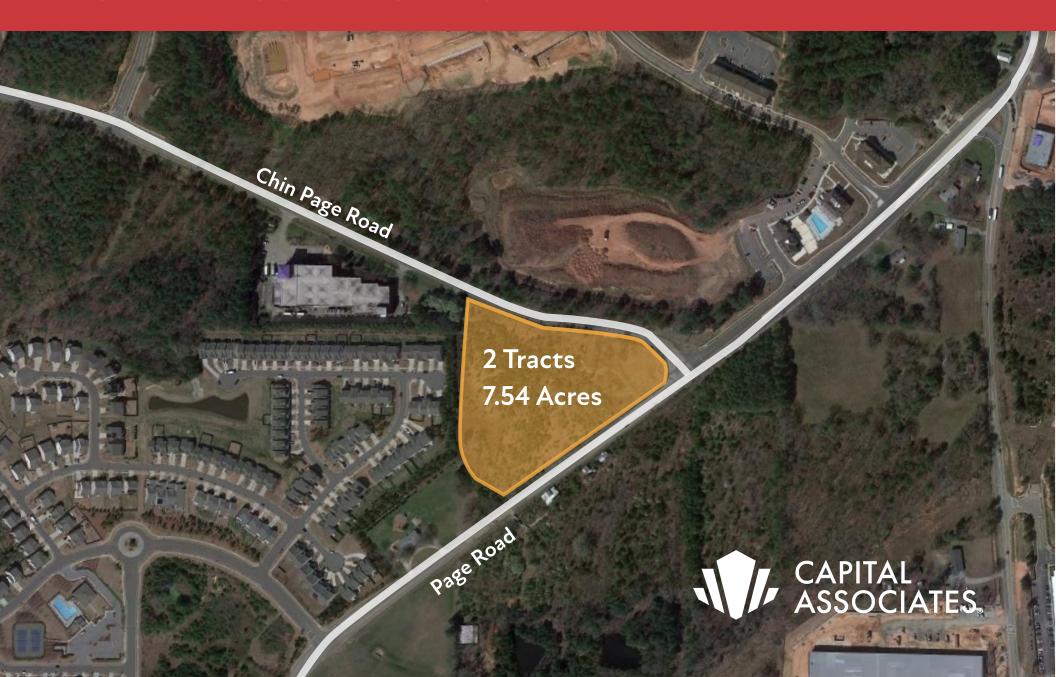

### 7.54 ACRES IN DURHAM COUNTY

### PRIME RESIDENTIAL LAND AVAILABLE

Corner of Page Road and Chin Page Road

Two tracts being sold together: Tract A: 5.78 acres | Tract B: 1.76 acres

Current Zoning: RR (Needs to be rezoned)

Location provides easy access to I-40 & 540

List Price: \$4,000,000