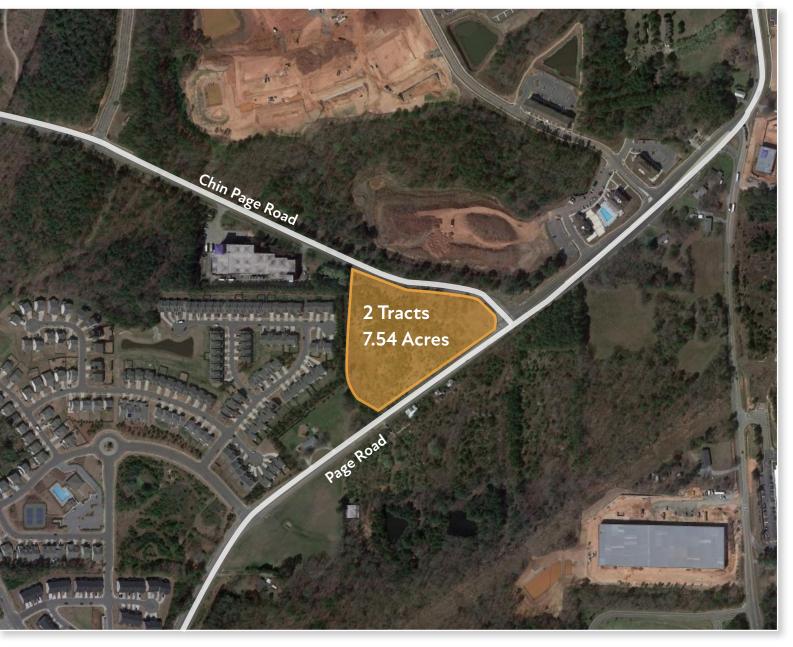

### TOTAL 7.54 ACRES

**PARCEL ADDRESS** 

4110 PAGE RD

**PARCEL ID** 

196380

**ACREAGE** 

5.78

**CURRENT ZONING** 

RR (92%) CC (8%)

**PARCEL ADDRESS** 

4004 PAGE RD

**PARCEL ID** 

158119

**ACREAGE** 

1.76

**CURRENT ZONING** 

RR

FRANK BAIRD 919.622.8773 fbaird@capitalassociates.com capitalassociates.com