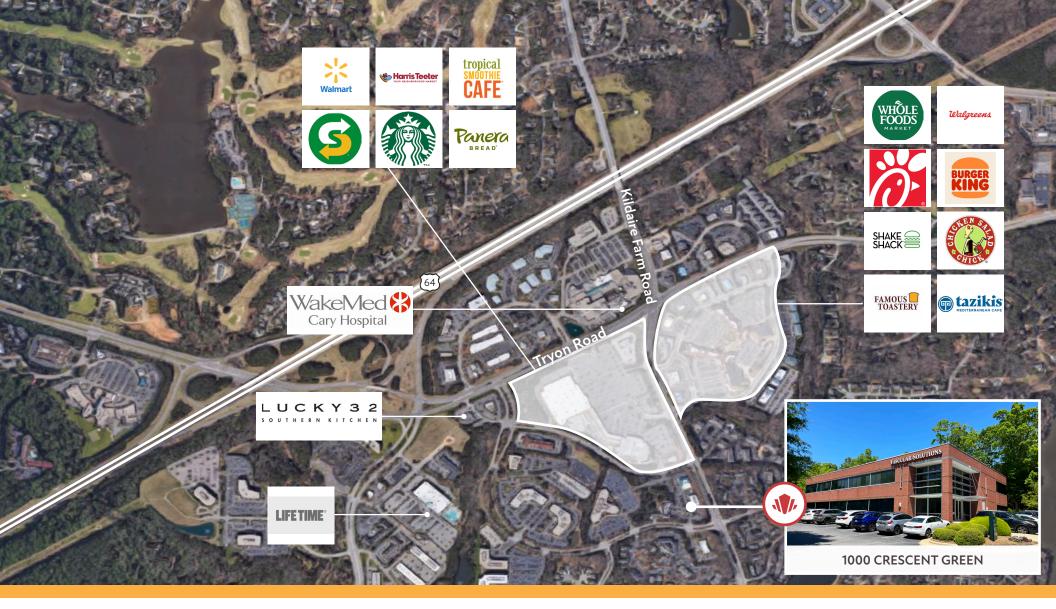

## **POINTS OF INTEREST**

#### DINING

- Chick-Fil-A
- Whole Foods
- Burger King
- Subway
- Tropical Smoothie Cafe
- Shake Shack
- Lucky 32 Southern Kitchen
- Pizza Hut
- Starbucks
- Chicken Salad Chick

#### CONVENIENCE

- Lifetime Fitness
- Harris Teeter
- Walmart
- Walgreens

#### BANKING

•

- Bank of America
- Wells Fargo
  - PNC Bank
- Chase Bank

# LOCATION

- Half of a mile from Wake Med Cary Hospital and highly trafficked retail development with easy access to Apex, Holly Springs, Raleigh, and RTP via US-1, Hwy 64, and I-40
- Within walking distance of Waverly Place and Crescent Commons Shopping Centers