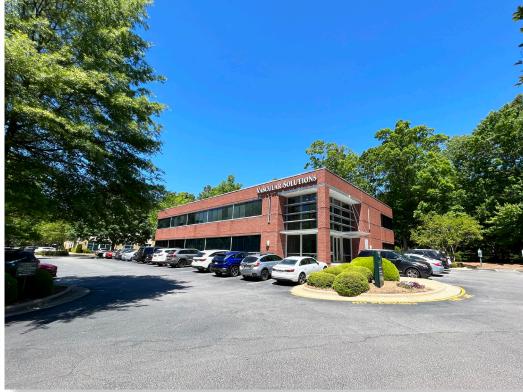

1000 CRESCENT GREEN 1000 Crescent Green | Cary, NC 27518

### **1000 CRESCENT GREEN** Cary, NC 27518

| PROPERTY TYPE        | Medical/Office |
|----------------------|----------------|
| <b>BUILDING SIZE</b> | 17,688 SF      |
| YEAR BUILT           | 1999           |
| COUNTY               | Wake           |
| LOCATION             | Cary, NC       |
| FLOORS               | 2              |
| PARKING              | 4.00/1,000 SF  |