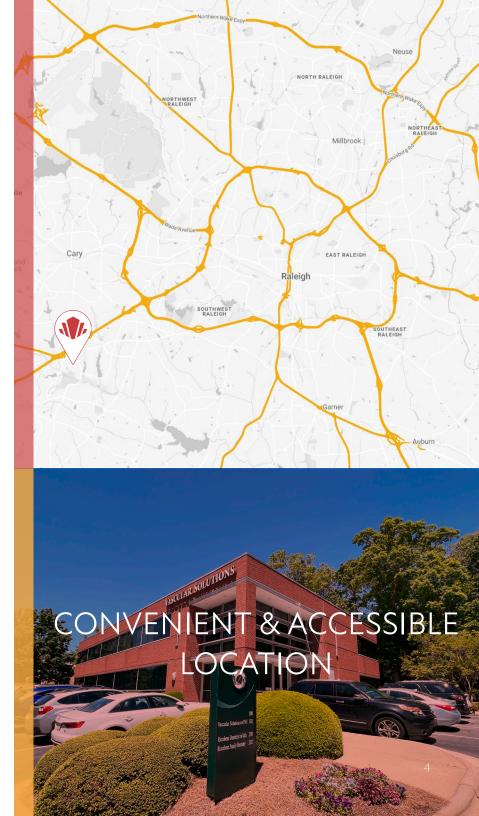

# LOCATION

- Half of a mile from Wake Med Cary Hospital and highly trafficked retail development with easy access to Apex, Holly Springs, Raleigh, and RTP via US-1, Hwy 64, and I-40
- Within walking distance of Waverly Place and Crescent Commons Shopping Centers