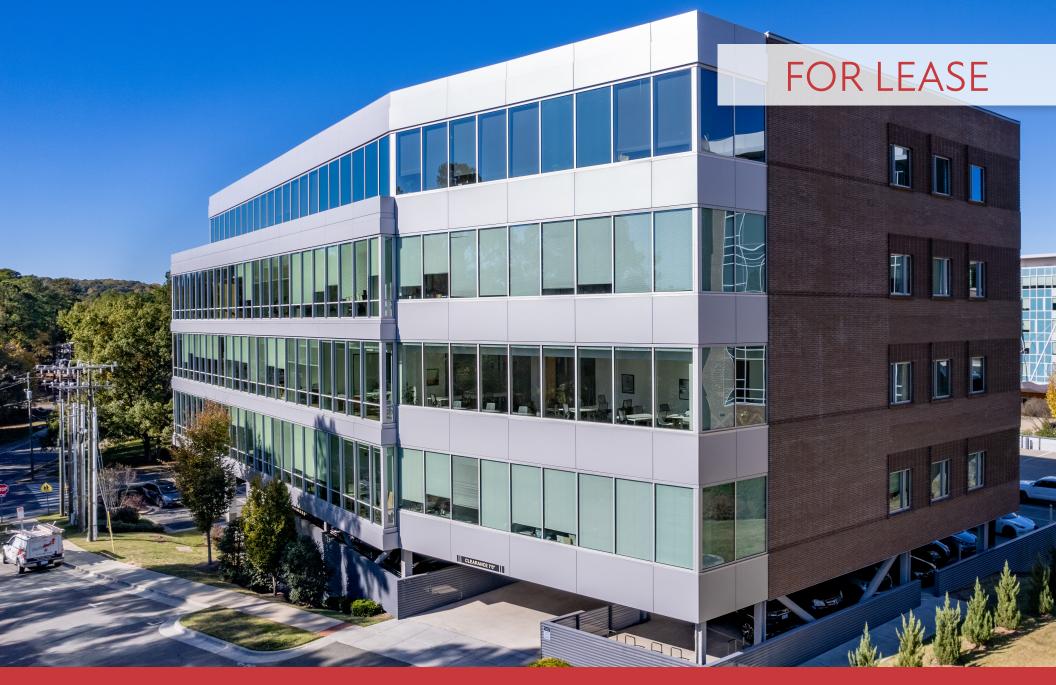

## THE STATION AT EAST 54

1011 South Hamilton Road | Chapel Hill, NC 27517

| PROPERTY TYPE   | Office          |
|-----------------|-----------------|
| SPACE AVAILABLE | Up to 24,462 SF |
| 1st Floor:      | 12,275 SF       |
| 2nd Floor:      | 12,187 SF       |
| LEASING RATE    | \$37.50         |
| LEASE TYPE      | Full Service    |
| YEAR BUILT      | 2018            |
| COUNTY          | Orange          |
| LOCATION        | Chapel Hill, NC |
| FLOORS          | 4               |
| PARKING         | 2.8/1,000 SF    |
| BUILDING SIZE   | 47,856 SF       |
|                 |                 |

## ABOUT

The Station at East 54 is a newly-recontructed office building located in one of the Research Triangle's most saught after areas.

The former fire station was carefully designed to combine traditional materials with modern functionality. Its impressive interior layout and design is complimented by its unique exterior. With views of the UNC Finley golf course, the building is attractive from all angles.