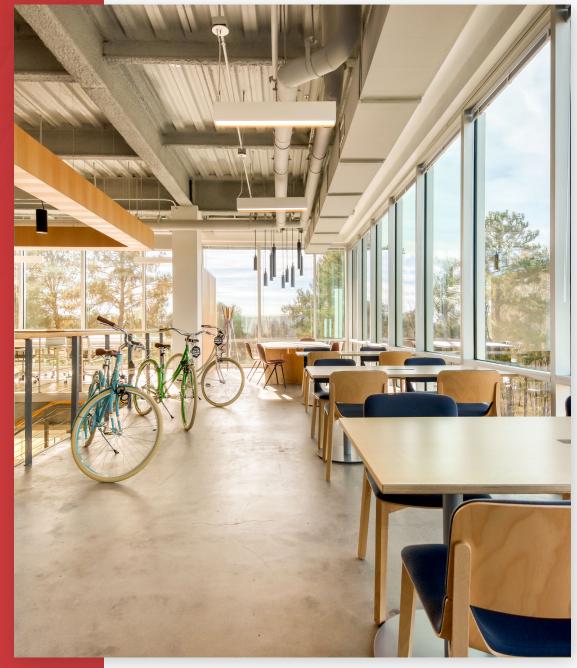

## PROPERTY HIGHLIGHTS

The Station at East 54 is a 47,856 SF four-story state-of-the-art office building. Some of its highlights include:

- Collaborative work spaces
- Floor-to-ceiling windows
- Comfortable lounge areas
- Showers on every floor
- New construction
- Smart conference rooms
- Two-story parking deck
- Golf course views

#### MODERN FINISHES

Completely renovated in 2018 with smart conference rooms, kitchens, showers, and spacious lounge areas.