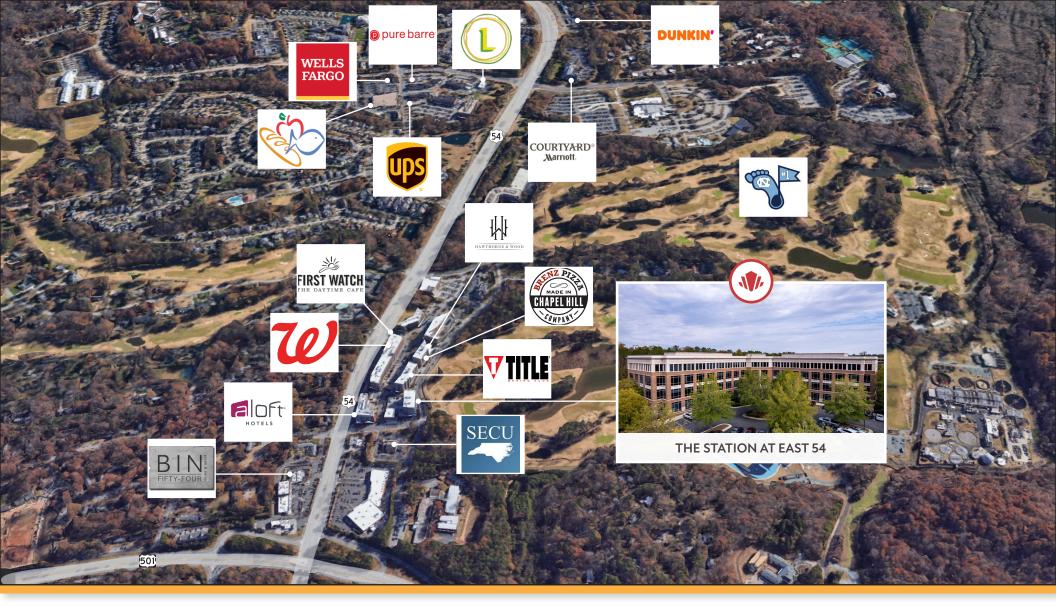

#### **POINTS OF INTEREST**

#### DINING

- Bin 54 Steak & Cellar Lime & Lemon Indian Grill
- First Watch
- Dunkin'
- Brenz Pizza Co.
- Hawthorne & Wood

#### CONVENIENCE

- UNC Finley Golf Course
- State Employee's Credit Union Harris Teeter
- Walgreens
- Title Boxing

### LODGING

• Aloft

• UPS

٠

• Wells Fargo

Pure Barre

Courtyard by Marriott