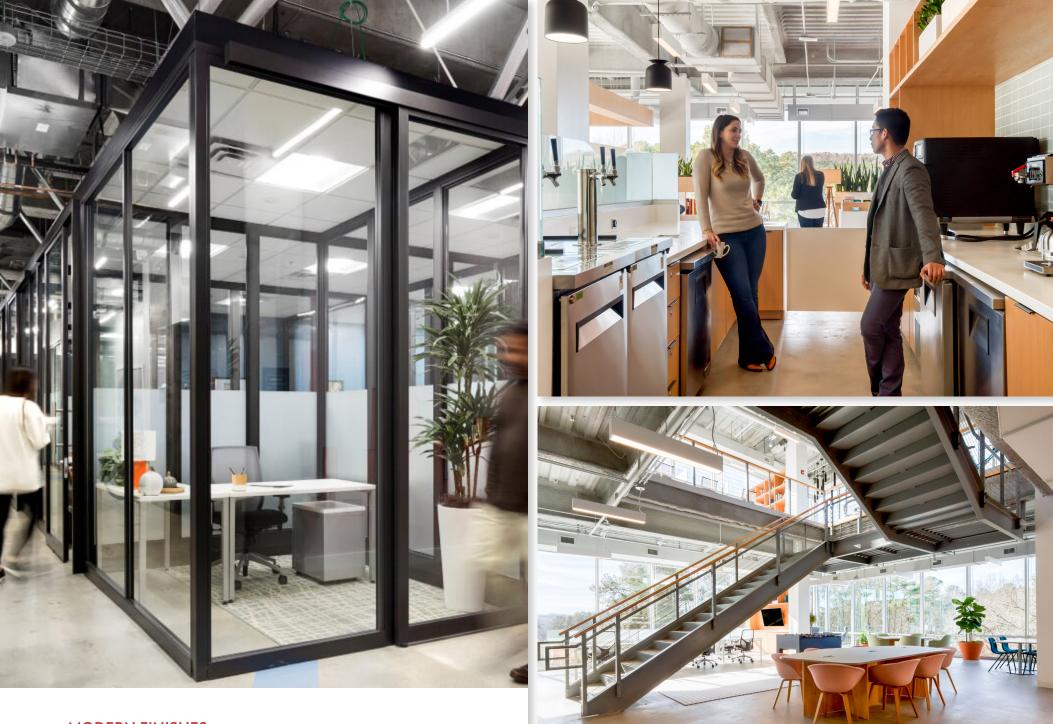

#### MODERN FINISHES

Completely renovated in 2018 with smart conference rooms, kitchens, showers, and spacious lounge areas.

## PROPERTY HIGHLIGHTS

The Station at East 54 is a 47,856 SF four-story state-of-the-art office building. Some of its highlights include:

- Collaborative work spaces
- Floor-to-ceiling windows
- Comfortable lounge areas
- Showers on every floor
- New construction
- Smart conference rooms
- Two-story parking deck
- Golf course views