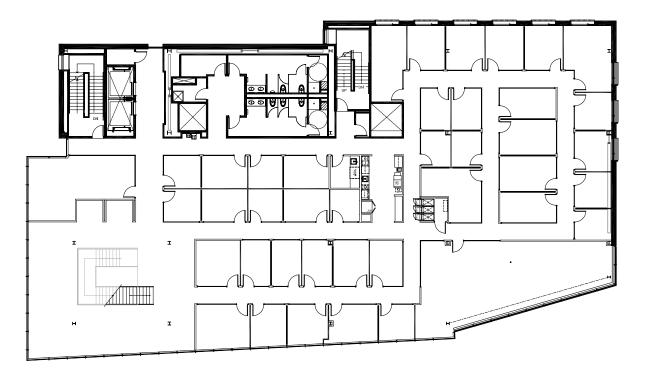

EASE TYPE      | Full Service    |
| YEAR BUILT      | 2018            |
| COUNTY          | Orange          |
| LOCATION        | Chapel Hill, NC |
| FLOORS          | 4               |
| PARKING         | 2.8/1,000 SF    |
| BUILDING SIZE   | 47,856 SF       |
|                 |                 |

CAPITAL ASSOCIATES.



**BRET MULLER** 919.523.4200 bmuller@capitalassociates.com

WES JOHNSON 919.422.4853 wjohnson@capitalassociates.com

## THE STATION AT EAST 54

1011 South Hamilton Road | Chapel Hill, NC 27517

# <text><text><text>

## BRET MULLER

919.523.4200 bmuller@capitalassociates.com



WES JOHNSON 919.422.4853

wjohnson@capitalassociates.com

## THE STATION AT EAST 54

1011 South Hamilton Road | Chapel Hill, NC 27517

# **AVAILABLE** September 1, 2023

# Second Floor

12,187 SF



## BRET MULLER

919.523.4200 bmuller@capitalassociates.com



WES JOHNSON 919.422.4853

wjohnson@capitalassociates.com

## PROPERTY HIGHLIGHTS

The Station at East 54 is a 47,856 SF four-story state-of-the-art office building. Some of its highlights include:

- Collaborative work spaces
- Floor-to-ceiling windows
- Comfortable lounge areas
- Showers on every floor
- New construction
- Smart conference rooms
- Two-story parking deck
- Golf course views

# LOCATION

The building is conveniently located along Highway 54, the link between Chapel Hill and Research Triangle Park. It is also in walking distance to many retail and dining options.

## BRET MULLER

919.523.4200 bmuller@capitalassociates.com

WES JOHNSON 919.422.4853 wjohnson@capitalassociates.com





#### MODERN FINISHES

Complet