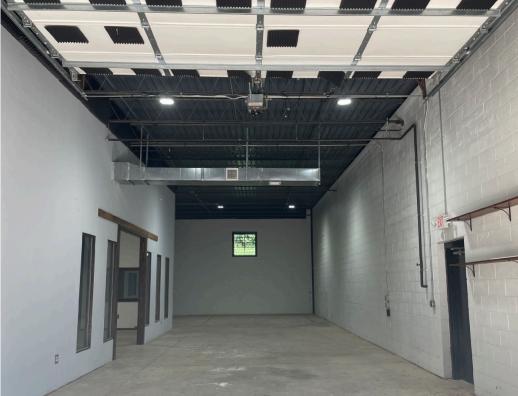

## PROPERTY HIGHLIGHTS

- Boylan Heights neighborhood
- 100% heated and cooled
- Climate controlled storage
- New paint
- Building signage available
- Open space with two restrooms
- 12' x 14' drive-in rollup door.
- Warehouse clearance height 13' FT to HVAC vent, 16' FT to the deck
- Side entrance/exit door
- Lockable side gate for vehicle or other light storage
- 18-wheel truck accessible
- Zoned: IX-3-UL.
- Five parking spaces next to unit, three spaces on road, and a new parking deck directly across the street