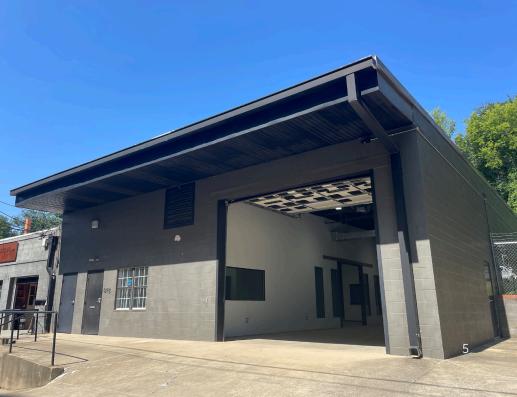

## PROPERTY HIGHLIGHTS

- Boylan Heights neighborhood
- 100% heated and cooled
- Climate controlled storage
- New paint
- Building signage available
- Open space with two restrooms
- 12' x 14' drive-in rollup door.
- Warehouse clearance height 13' FT to HVAC vent, 16' FT to the deck
- Side entrance/exit door
- Lockable side gate for vehicle or other light storage
- 18-wheel truck accessible
- Zoned: IX-3-UL.
- Five parking spaces next to unit, three spaces on road, and a new parking deck directly across the street