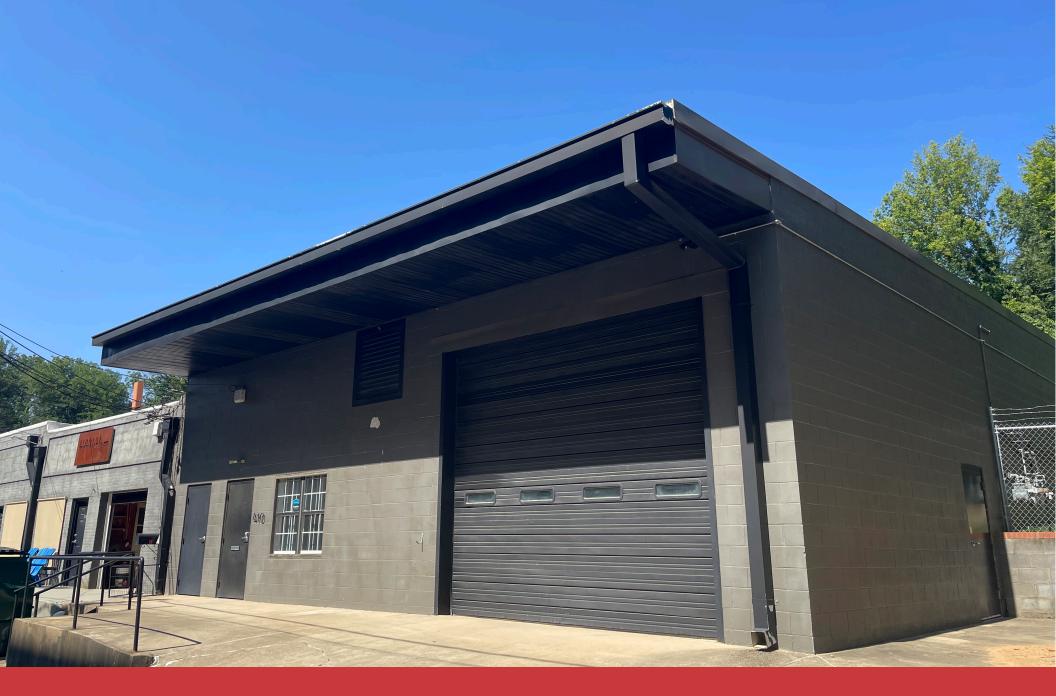

### **410 DUPONT CIRCLE**

Raleigh, NC 27603

**PROPERTY TYPE** Industrial Warehouse

**BUILDING SIZE** 15,240 SF

**LEASING RATE** \$19.50/SF

**LEASE TYPE** Modified Gross\*

**YEAR BUILT** 1940s-1960s

YEAR RENOVATED 1998

## PROPERTY HIGHLIGHTS

- Boylan Heights neighborhood
- 100% heated and cooled
- Climate controlled storage
- New paint
- Building signage available
- Open space with two restrooms
- 12' x 14' drive-in rollup door.
- Warehouse clearance height 13' FT to HVAC vent, 16' FT to the deck
- Side entrance/exit door
- Lockable side gate for vehicle or other light storage
- 18-wheel truck accessible
- Zoned: IX-3-UL.
- Five parking spaces next to unit, three spaces on road, and a new parking deck directly across the street