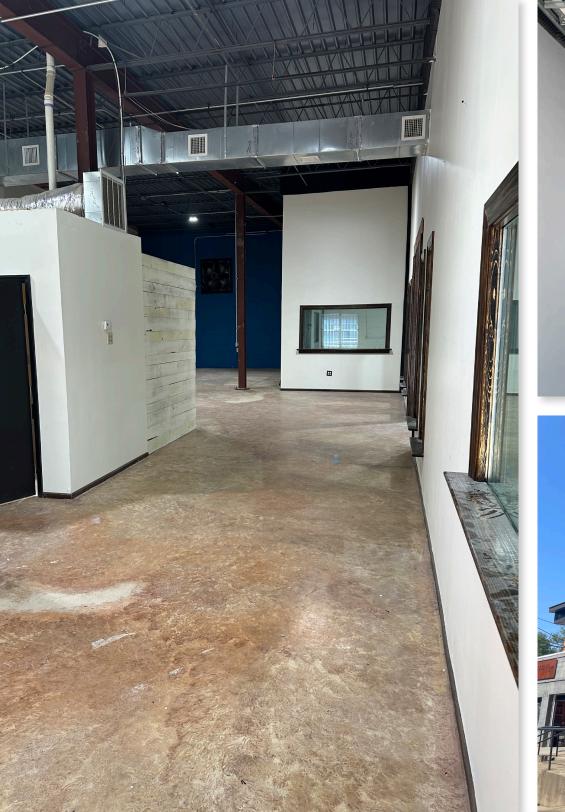

## PROPERTY HIGHLIGHTS

- Boylan Heights neighborhood
- 100% heated and cooled
- Climate controlled storage
- New paint
- Building signage available
- Open space with two restrooms
- 12' x 14' drive-in rollup door.
- Warehouse clearance height 13' FT to HVAC vent, 16' FT to the deck
- Side entrance/exit door
- Lockable side gate for vehicle or other light storage
- 18-wheel truck accessible
- Zoned: IX-3-UL.
- Five parking spaces next to unit, three spaces on road, and a new parking deck directly across the street