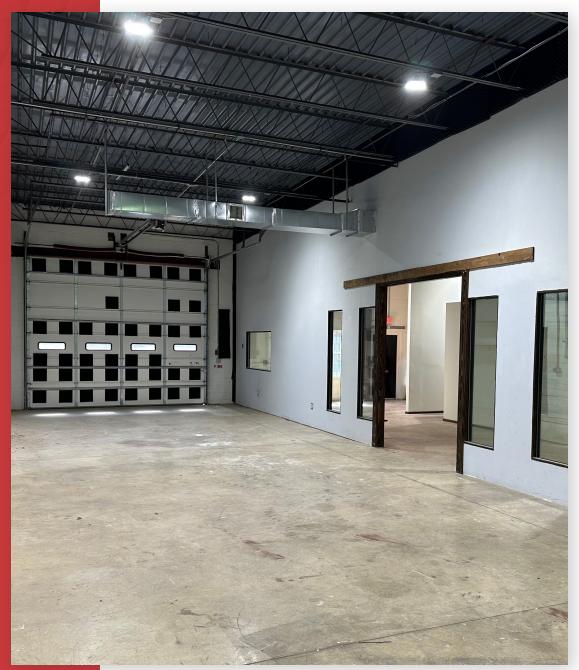

## PROPERTY HIGHLIGHTS

- Boylan Heights neighborhood
- 100% heated and cooled
- Climate controlled storage
- New paint
- Building signage available
- Open space with two restrooms
- 12' x 14' drive-in rollup door.
- Warehouse clearance height 13' FT to HVAC vent, 16' FT to the deck
- Side entrance/exit door
- Lockable side gate for vehicle or other light storage
- 18-wheel truck accessible
- Zoned: IX-3-UL.
- Five parking spaces next to unit, three spaces on road, and a new parking deck directly across the street