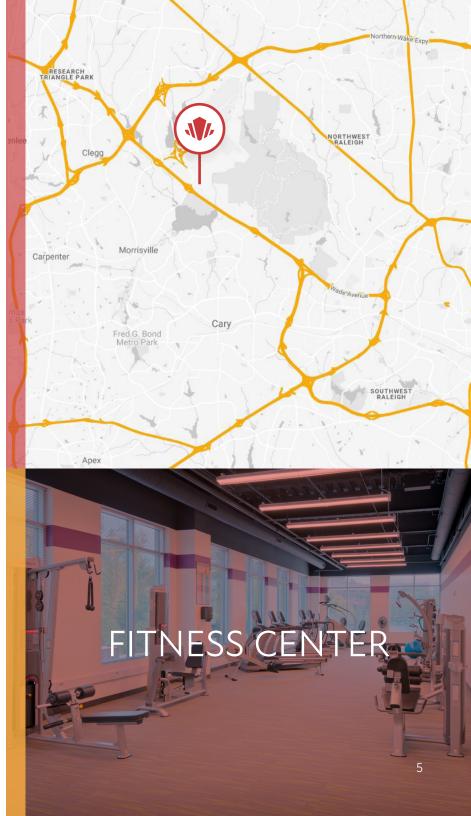

## PROPERTY HIGHLIGHTS

RDU Center III is 114,518 SF four-story, state-of-the-art office building. Some of its highlights include:

- Class-A finishes
- Modern work spaces
- On-site fitness center & showers
- Covered parking
- Electric vehicle charging stations
- Eye-catching lobby

# LOCATION

- Centrally located between Raleigh and Durham
- Within a 2-mile radius of RDU International Airport, William
  B. Umpstead Park, and Lake Crabtree
- Easy access to I-40, I-440, and I-540

## **POINTS OF INTEREST**

#### DINING

- Bojangles
- Cracker Barrel
- Wendy's
- Texas Steakhouse •
- Jersey Mike's Subs E
- Waffle House
- Chick-fil-A
- Tropical Smoothie Cafe •
- McDonald's
- s Subs Burger Fi

- Moe's Southwest Grill
- First Watch
- Bonefish Grill
- Ruth's Chris Steak House
- Starbucks

### LODGING

- Holiday Inn Express
- Hampton Inn
- Fairfiled Inn & Suites
- Staybridge Suites
- The Umpstead Hotel

#### CONVENIENCE

- RDU International Airport
- Lake Crabtree
- Title Boxing Club
- Bass Pro Shops
- Wells Fargo