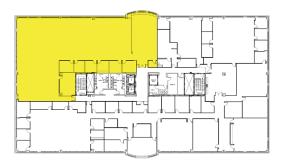

# **RDU CENTER III**

2121 RDU Center Dr. | Morrisville, NC 27560

| PROPERTY TYPE        | Office          |
|----------------------|-----------------|
| <b>BUILDING SIZE</b> | 114,518 SF      |
| AVAILABLE SPACE      |                 |
| SUITE 205            | 10,499 SF       |
| SUITE 450            | 9,336 SF        |
| LEASING RATE         | \$27.50/SF      |
| LEASE TYPE           | Full Service    |
| YEAR BUILT           | 2009            |
| COUNTY               | Wake            |
| LOCATION             | Morrisville, NC |
| FLOORS               | 4               |
| PARKING              | 3.5/1,000 SF    |
|                      |                 |