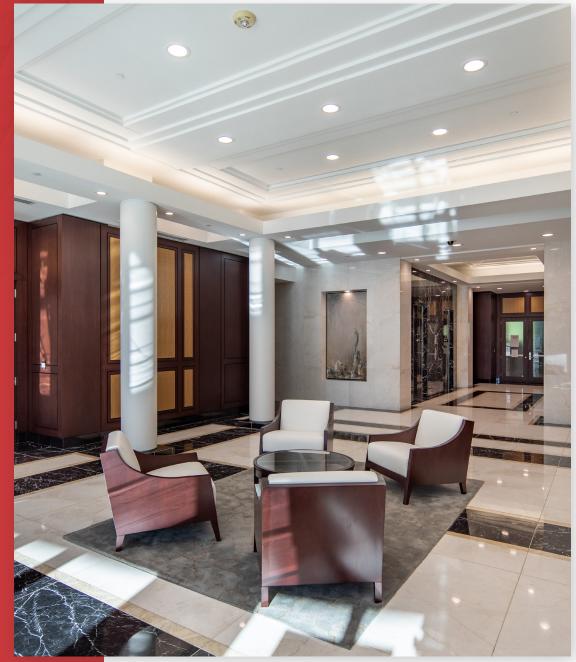

## PROPERTY HIGHLIGHTS

RDU Center III is 114,518 SF four-story, state-of-the-art office building. Some of its highlights include:

- Class-A finishes
- Modern work spaces
- On-site fitness center & showers
- Covered parking
- Electric vehicle charging stations
- Eye-catching lobby

On top of its excellent location, the building itself has many notable features, including, its eye-catching lobby, underground parking, electric vehicle charging stations, and on-site fitness center. The building's modern exterior finishes pair nicely with its functional, yet beautiful interior.

#### **GRAND ENTRANCE**

An intriguing and inviting exterior

**BRET MULLER** 919.523.4200 bmuller@capitalassociates.com

CAPITAL ASSOCIATES.