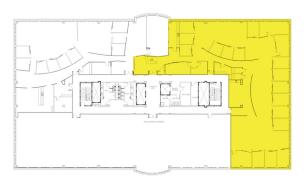

*RDU CENTER III**

2121 RDU Center Dr. | Morrisville, NC 27560

| PROPERTY TYPE        | Office          |
|----------------------|-----------------|
| <b>BUILDING SIZE</b> | 114,518 SF      |
| AVAILABLE SPACE      |                 |
| SUITE 205            | 10,499 SF       |
| SUITE 450            | 9,336 SF        |
| LEASING RATE         | \$27.50/SF      |
| LEASE TYPE           | Full Service    |
| YEAR BUILT           | 2009            |
| COUNTY               | Wake            |
| LOCATION             | Morrisville, NC |
| FLOORS               | 4               |
| PARKING              | 3.5/1,000 SF    |
|                      |                 |



**BRET MULLER** 919.523.4200 bmuller@capitalassociates.com



**RDU CENTER III** 2121 RDU Center Dr. | Morrisville, NC 27560

# Ō



# **AVAILABLE**

Second Floor Suite 205

10,499 SF

#### **BRET MULLER** 919.523.4200 bmuller@capitalassociates.com







**BRET MULLER** 919.523.4200 bmuller@capitalassociates.com

## CAPITAL ASSOCIATES.

## PROPERTY HIGHLIGHTS

RDU Center III is 114,518 SF four-story, state-of-the-art office building. Some of its highlights include:

- Class-A finishes
- Modern work spaces
- On-site fitness center & showers
- Covered parking
- Electric vehicle charging stations
- Eye-catching lobby

# LOCATION

- Centrally located between Raleigh and Durham
- Within a 2-mile radius of RDU International Airport, William
  B. Umpstead Park, and Lake Crabtree
- Easy access to I-40, I-440, and I-540

#### BRET MULLER 919.523.4200 bmuller@capitalassociates.com





## **POINTS OF INTEREST**

#### DINING

-