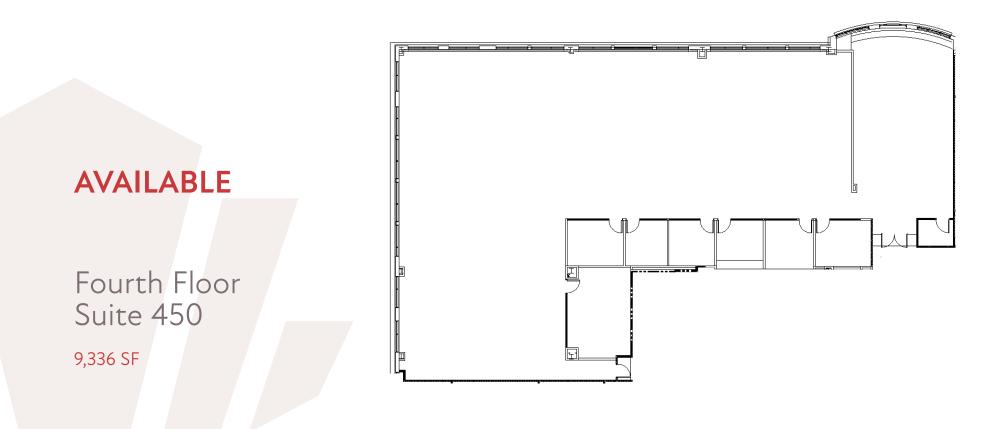

# **RDU CENTER III**

2121 RDU Center Dr. | Morrisville, NC 27560

| PROPERTY TYPE        | Office          |
|----------------------|-----------------|
| <b>BUILDING SIZE</b> | 114,518 SF      |
| AVAILABLE SPACE      |                 |
| SUITE 205            | 10,499 SF       |
| SUITE 450            | 9,336 SF        |
| LEASING RATE         | \$27.50/SF      |
| LEASE TYPE           | Full Service    |
| YEAR BUILT           | 2009            |
| COUNTY               | Wake            |
| LOCATION             | Morrisville, NC |
| FLOORS               | 4               |
| PARKING              | 3.5/1,000 SF    |
|                      |                 |