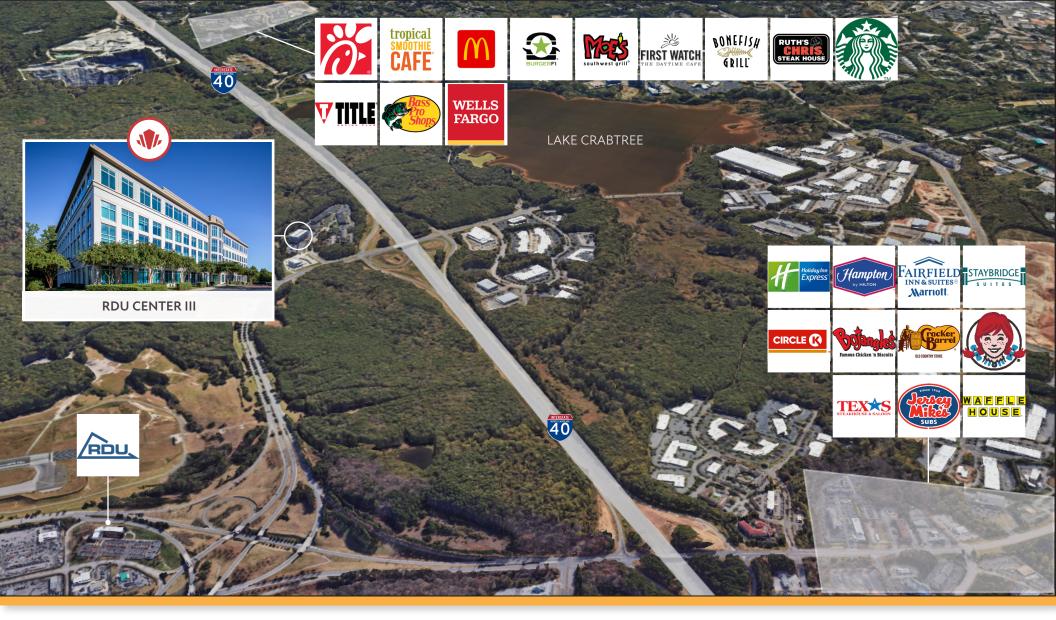

# LOCATION

- Centrally located between Raleigh and Durham
- Within a 2-mile radius of RDU International Airport, William
  B. Umpstead Park, and Lake Crabtree
- Easy access to I-40, I-440, and I-540

## **POINTS OF INTEREST**

#### DINING

- Bojangles
- Cracker Barrel
- Wendy's
- Texas Steakhouse •
- Jersey Mike's Subs E
- Waffle House
- Chick-fil-A
- Tropical Smoothie Cafe •
- McDonald's
- s Subs Burger Fi

- Moe's Southwest Grill
- First Watch
- Bonefish Grill
- Ruth's Chris Steak House
- Starbucks

### LODGING

- Holiday Inn Express
- Hampton Inn
- Fairfiled Inn & Suites
- Staybridge Suites
- The Umpstead Hotel

#### CONVENIENCE

- RDU International Airport
- Lake Crabtree
- Title Boxing Club
- Bass Pro Shops
- Wells Fargo