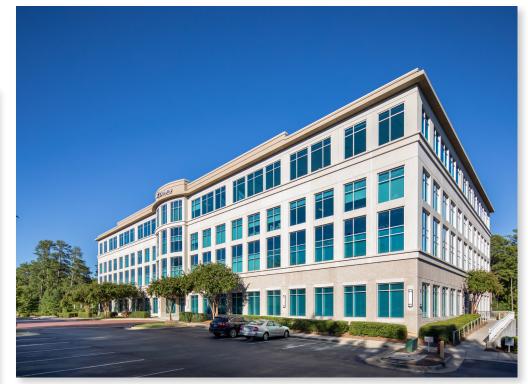

RDU CENTER III

2121 RDU Center Drive | Morrisville, NC 27560

# **RDU CENTER III**

2121 RDU Center Dr. | Morrisville, NC 27560

| PROPERTY TYPE        | Office          |
|----------------------|-----------------|
| <b>BUILDING SIZE</b> | 114,518 SF      |
| AVAILABLE SPACE      |                 |
| SUITE 205            | 10,499 SF       |
| SUITE 450            | 9,336 SF        |
| LEASING RATE         | \$27.50/SF      |
| LEASE TYPE           | Full Service    |
| YEAR BUILT           | 2009            |
| COUNTY               | Wake            |
| LOCATION             | Morrisville, NC |
| FLOORS               | 4               |
| PARKING              | 3.5/1,000 SF    |
|                      |                 |

## ABOUT

RDU Center III is a 114,518 SF, Class A office building located between Raleigh and Durham. It is the closest office building to Raleigh-Durham International Airport of its quality. Additionally, it is surrounded by numerous restaurants, hotels, and attractions.