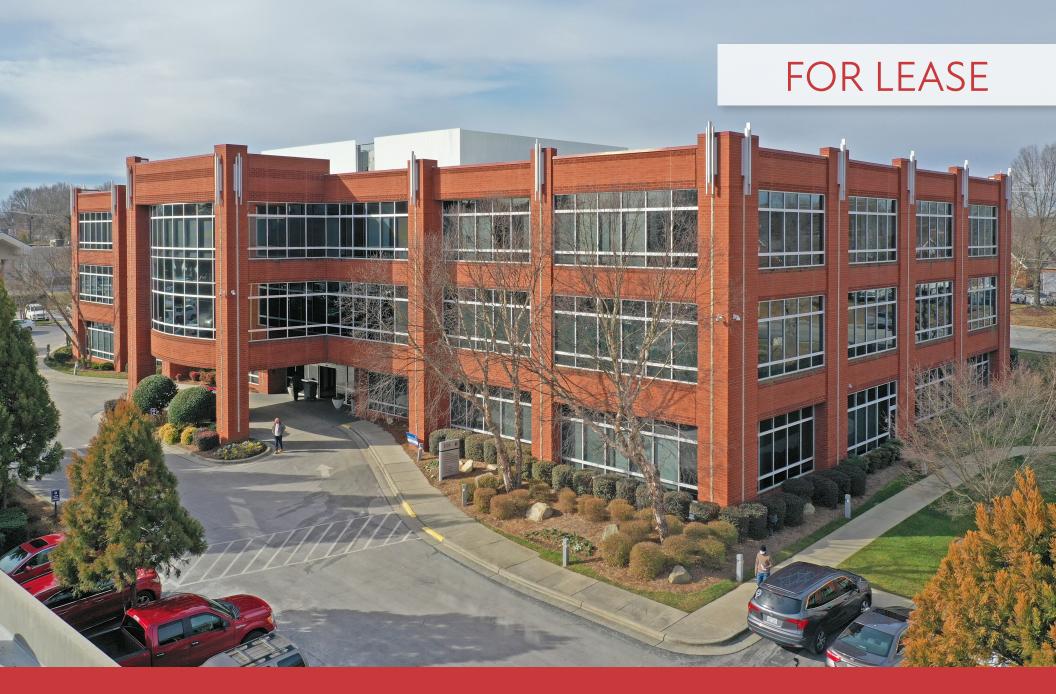

1126 North Church Street | Greensboro, NC 27401

1126 N Church St | Greensboro, NC 27401

**PROPERTY TYPE** Medical Office

**BUILDING SIZE** 68,672 SF

**SPACE AVAILABLE** 3,500 SF

**LEASING RATE** \$32.50/SF

### PROPERTY HIGHLIGHTS

Church Street Medical I is a 68,672 SF, Class A, three-story medical office building. Some of its highlights include:

- Ample parking
- Signage
- Covered drop-off area
- Convenient location
- Energy management system
- Hands free restroom features
- High efficiency HVAC