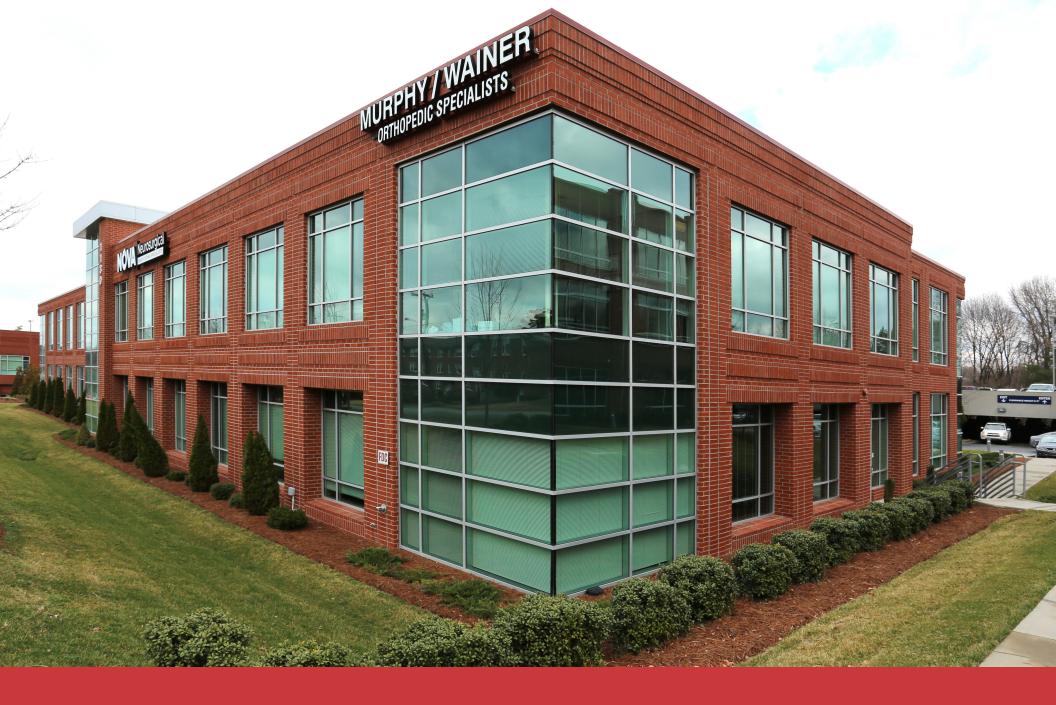

#### CHURCH STREET MEDICAL II

1130 N Church St | Greensboro, NC 27401

CAPITAL ASSOCIATES.

| PROPERTY TYPE        | Medical Office |
|----------------------|----------------|
| <b>BUILDING SIZE</b> | 44,920 SF      |
| YEAR BUILT           | 2003           |
| COUNTY               | Guilford       |
| LOCATION             | Greensboro, NC |
| FLOORS               | 2              |

### PROPERTY HIGHLIGHTS

Church Street Medical II is a 44,920 SF, two-story medical office building. Some of its highlights include:

- Ample parking
- Convenient location
- Energy management system
- Hands free restroom features
- High efficiency HVAC