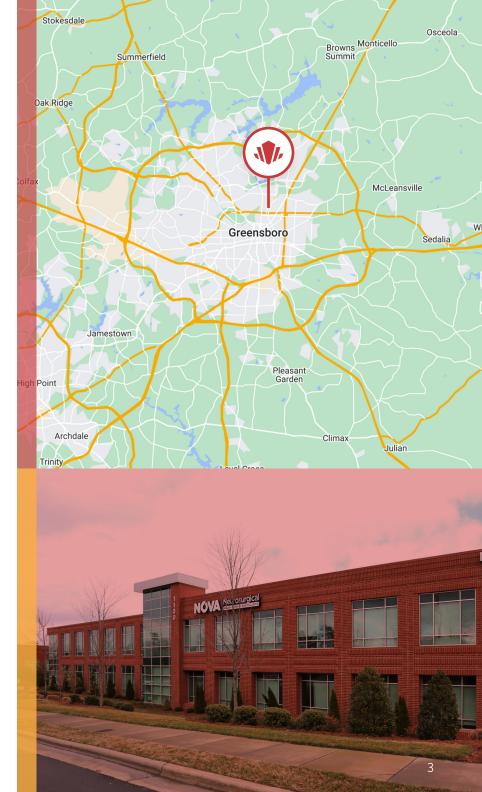

## LOCATION

The building is convenient for patients and staff, located right across the street from Moses H. Cone Memorial hospital. It is also surrounded by various, banks, hotels, residential neighborhoods, restaurants, and other amenities.