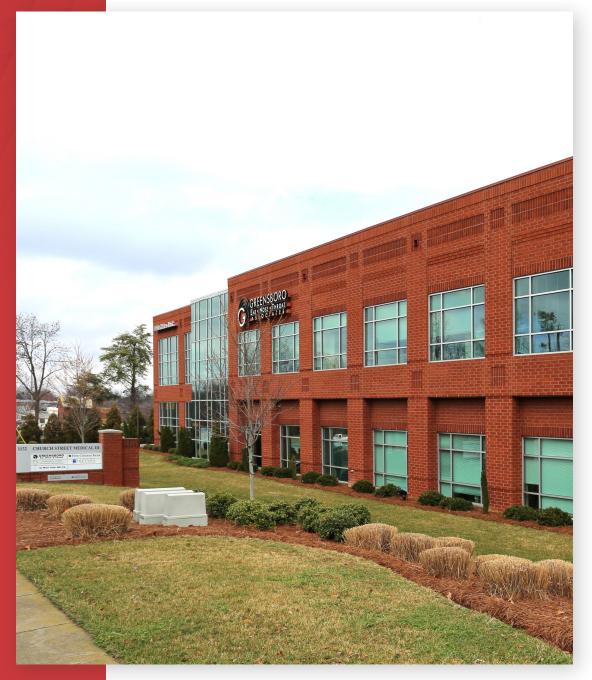

#### **CHURCH STREET MEDICAL III**

1132 N Church St | Greensboro, NC 27401

## PROPERTY HIGHLIGHTS

Church Street Medical III is a 33,156 SF, two-story medical office building. Some of its highlights include:

- Ample parking
- Convenient location
- Energy management system
- Hands free restroom features
- High efficiency HVAC
- Covered loading area