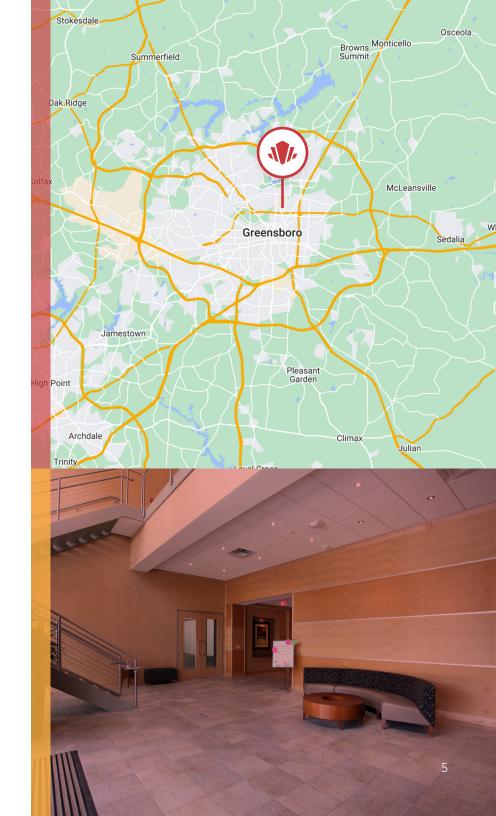

# LOCATION

The building is convenient for patients and staff, located right across the street from Moses H. Cone Memorial hospital. It is also surrounded by various, banks, hotels, residential neighborhoods, restaurants, and other amenities.