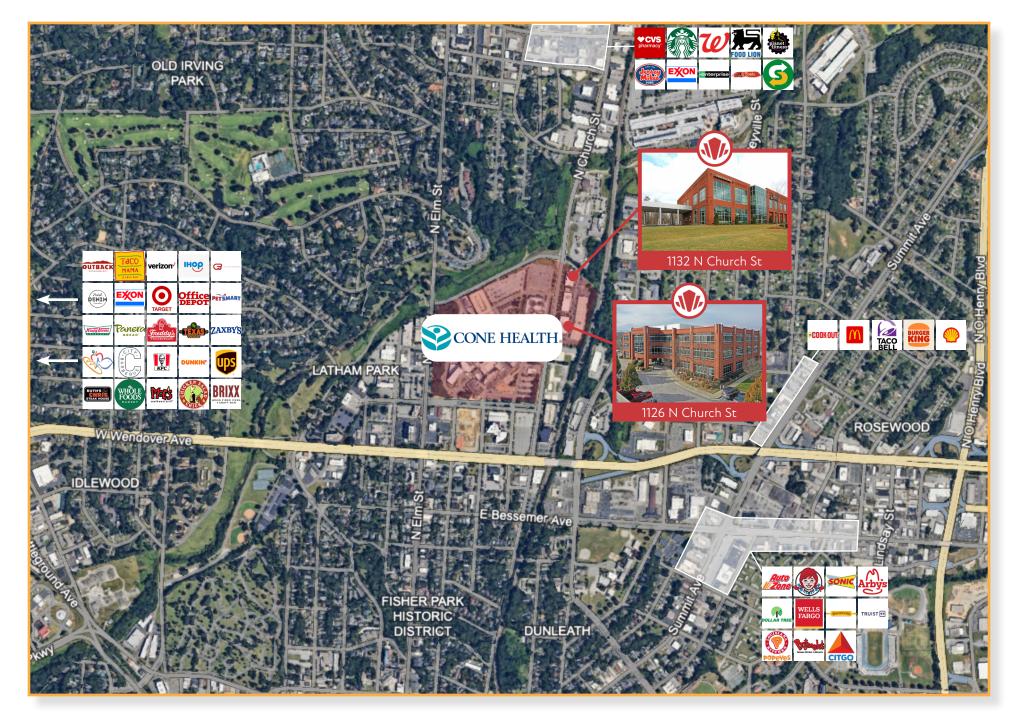

# LOCATION

The building is convenient for patients and staff, located right across the street from Moses H. Cone Memorial hospital. It is also surrounded by various, banks, hotels, residential neighborhoods, restaurants, and other amenities.