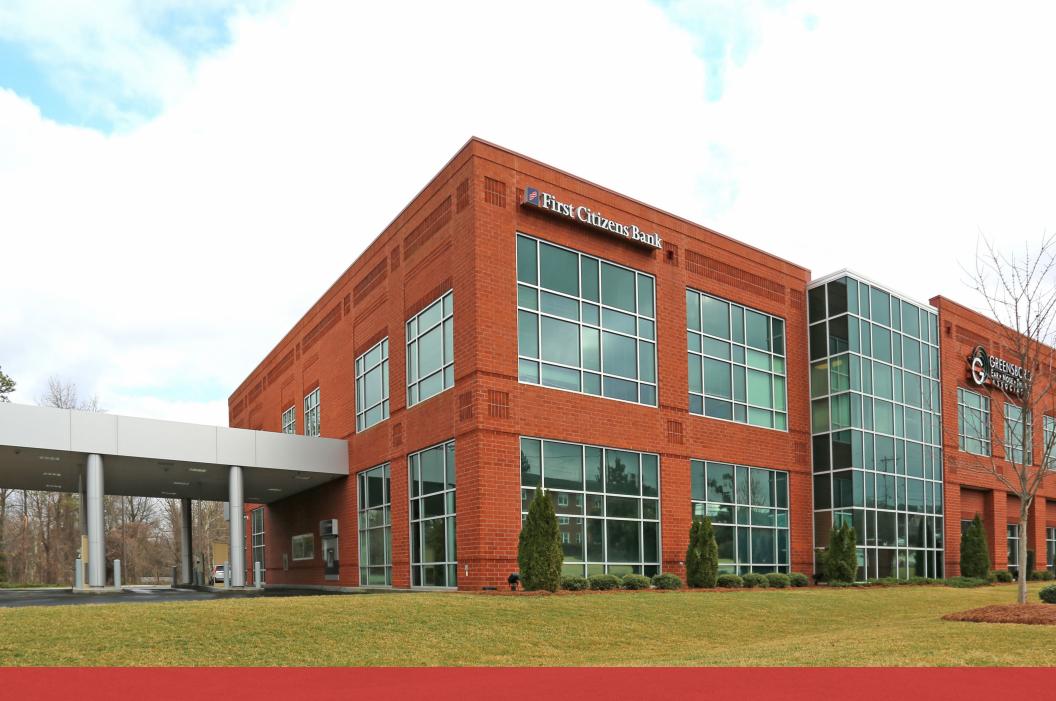

# **CHURCH STREET MEDICAL III**

1132 North Church Street | Greensboro, NC 27401

## **CHURCH STREET MEDICAL III**

1132 N Church St | Greensboro, NC 27401

**PROPERTY TYPE** Medical Office

**BUILDING SIZE** 33,156 SF

**LEASING RATE** \$32.50/SF

**LEASE TYPE** Full Service

YEAR BUILT 2007

**COUNTY** Guilford

## PROPERTY HIGHLIGHTS

Church Street Medical III is a 33,156 SF, two-story medical office building. Some of its highlights include:

- Ample parking
- Convenient location
- Energy management system
- Hands free restroom features
- High efficiency HVAC
- Covered loading area