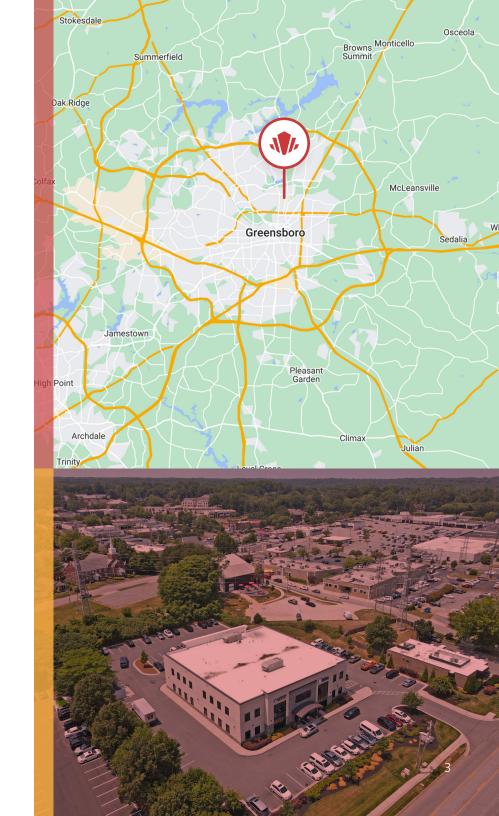

# LOCATION

The building is convenient for patients and staff, located right down the street from Moses H. Cone Memorial hospital. It is also surrounded by various, banks, hotels, residential neighborhoods, restaurants, and other amenities.