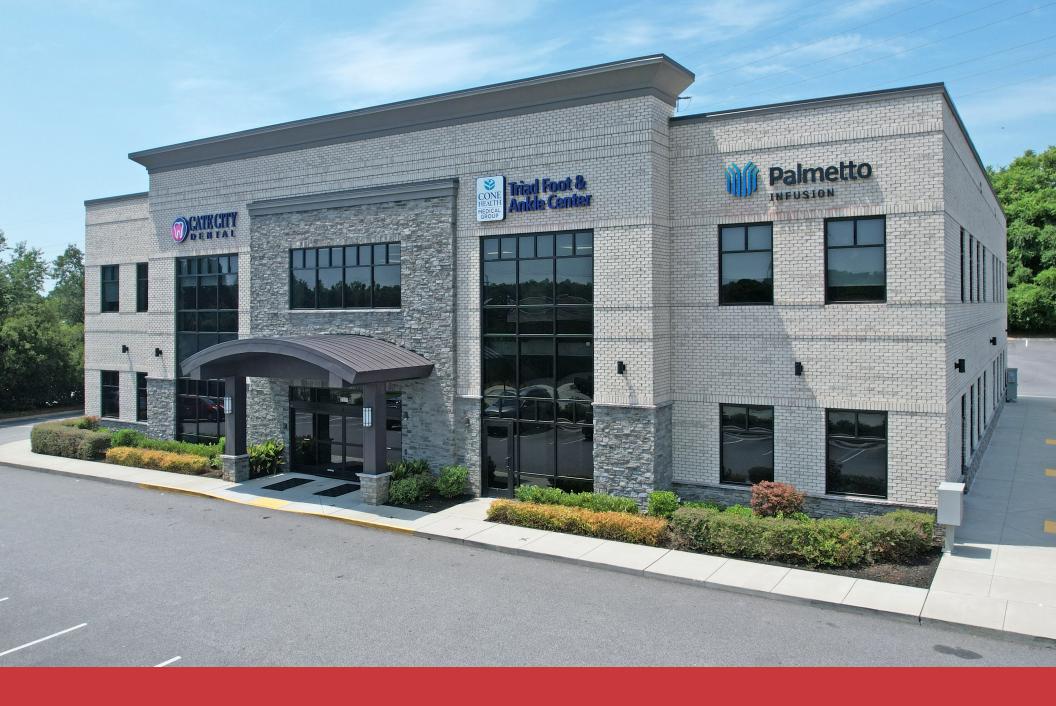

# **2001 NORTH CHURCH STREET**

Greensboro, NC 27401

## 2001 N CHURCH ST

Greensboro, NC 27401

**PROPERTY TYPE** Medical Office

**BUILDING SIZE** 25,936 SF

YEAR BUILT 2018

**COUNTY** Guilford

**LOCATION** Greensboro, NC

FLOORS 2

### PROPERTY HIGHLIGHTS

2001 N Church St is a 25,936 SF, two-story medical office building. Some of its highlights include:

- New construction
- Building signage
- Abundant parking
- Covered visitor/tenant drop-off
- Half a mile from Moses Cone Hospital