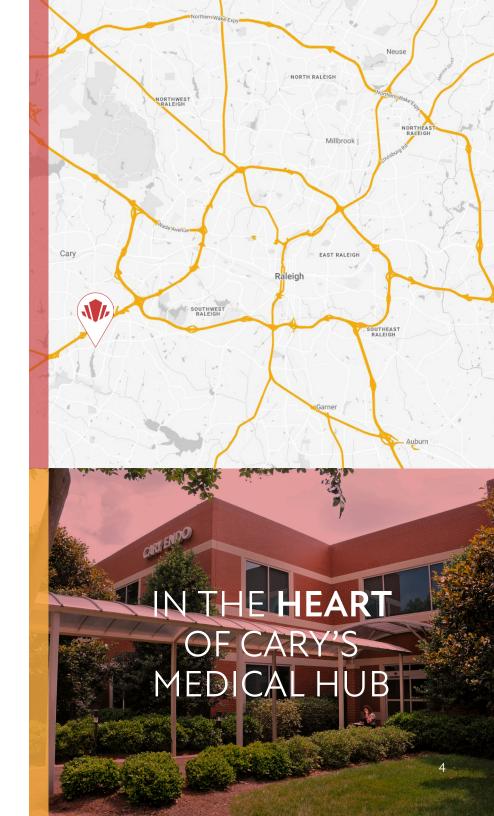

## **PROPERTY HIGHLIGHTS**

Tryon Office Center I is a two-story, Class B medical office building totaling 32,700 SF and located one mile from Cary's WakeMed Campus. It's situated in the heart of Cary's medical hub and home to a diverse mix of renowned Medical Practitioners and Specialists.

- Located near restaurants, RDU International Airport, and lodging
- Easily accessible from I-40, US-64, US-1, and the I-440 Beltline

919.523.4200 bmuller@capitalassociates.com