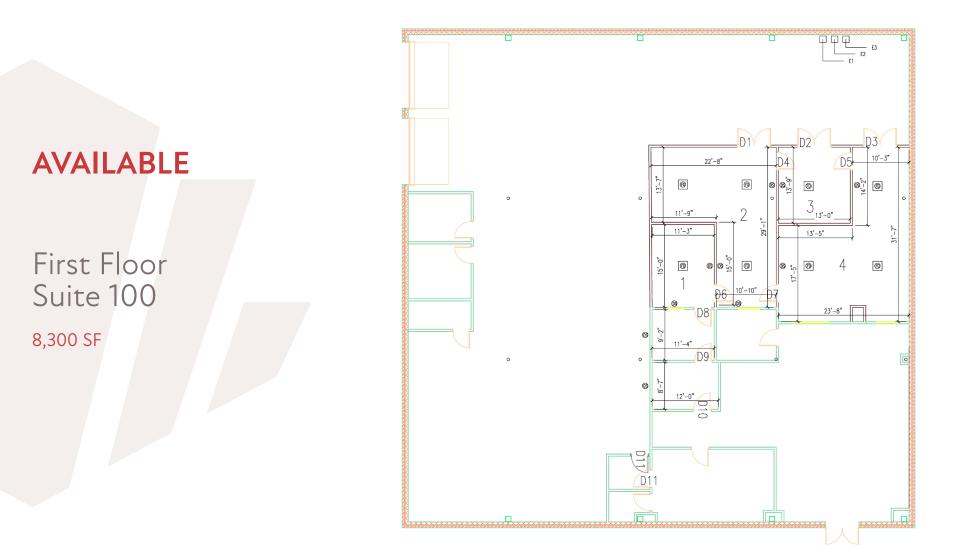

### 2121 ATLANTIC AVENUE

Raleigh, NC 27604

| PROPERTY TYPI              | E Office/Flex/Retail |
|----------------------------|----------------------|
| <b>BUILDING SIZE SPACI</b> | E 32,180 SF          |
| AVAILABLI                  | E 8,300 SF           |
| LEASING RATI               | E \$22.00/SF**       |
| LEASE TYPI                 | E Modified Gross     |
| LEASE EXPIRATION           | March 17, 2025       |
| YEAR BUIL                  | <b>r</b> 1972        |
| COUNT                      | <b>Y</b> Wake        |
| LOCATION                   | N Raleigh, NC        |
| FLOORS                     | <b>S</b> 1           |
|                            |                      |