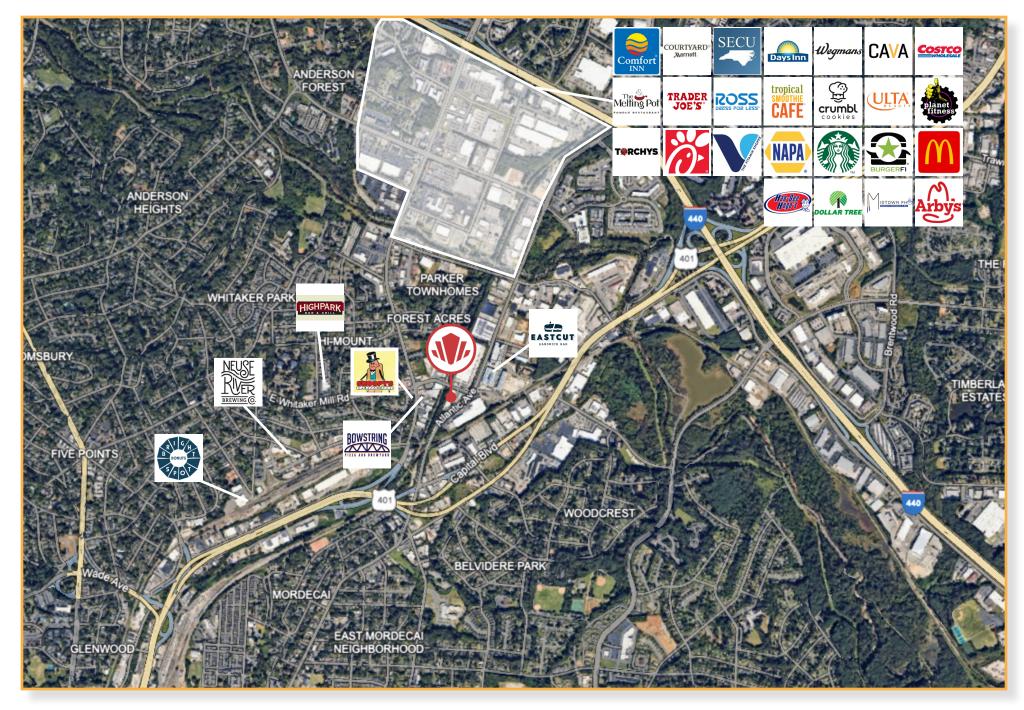

## LOCATION

The building is centrally located inside the I-440 beltline of Raleigh, NC, in a rapidly growing area. It is surrounded by restaurants, residential neighborhoods, and retail stores.