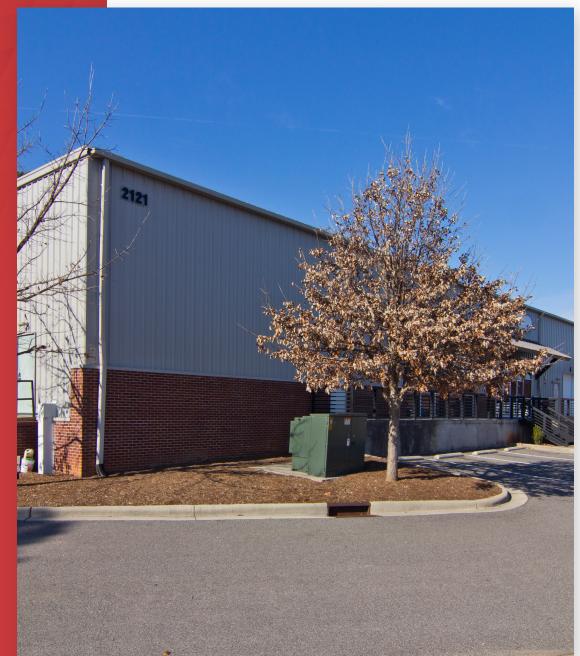

# **2121 ATLANTIC AVENUE** Raleigh, NC 27604

### 2121 ATLANTIC AVENUE

Raleigh, NC 27604

| PROPERTY TYPI              | E Office/Flex/Retail |
|----------------------------|----------------------|
| <b>BUILDING SIZE SPACI</b> | E 32,180 SF          |
| AVAILABLI                  | E 8,300 SF           |
| LEASING RATI               | E \$22.00/SF**       |
| LEASE TYPI                 | E Modified Gross     |
| LEASE EXPIRATION           | March 17, 2025       |
| YEAR BUIL                  | <b>r</b> 1972        |
| COUNT                      | <b>Y</b> Wake        |
| LOCATION                   | N Raleigh, NC        |
| FLOORS                     | <b>S</b> 1           |
|                            |                      |