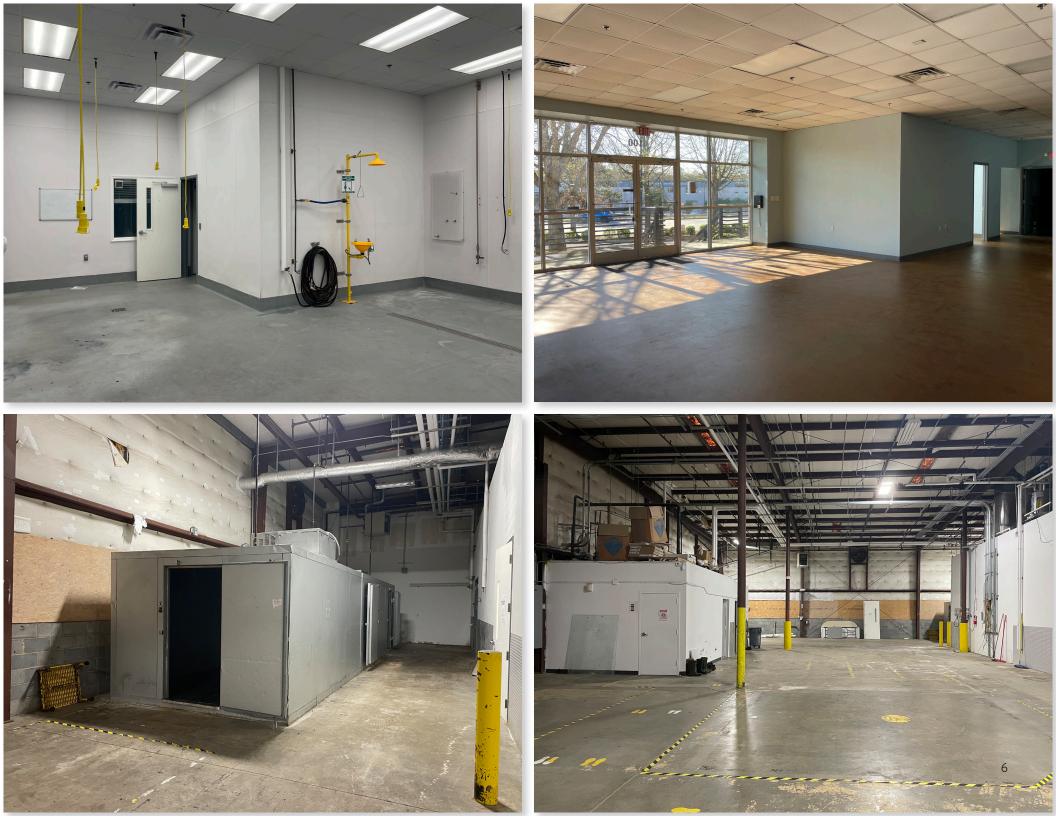

#### **2121 ATLANTIC AVENUE** Raleigh, NC 27604

**PROPERTY HIGHLIGHTS** 

2121 Atlantic Avenue is a 32,180 SF one-story office/flex/retail/ warehouse building. Some of its highlights include:

- FRP wash-down walls
- Stainless steel floor drains
- Epoxy flooring
- Vinyl ceiling tiles
- Water drops
- Loading dock (1)/Drive-In (1)
- Dedicated HVAC for production rooms
- Two walk-in coolers
- 10'x15' walk-in freezer
- 15 ton glycol chiller
- 18kW electric steam generator
- Production rooms pre-piped for compressed air