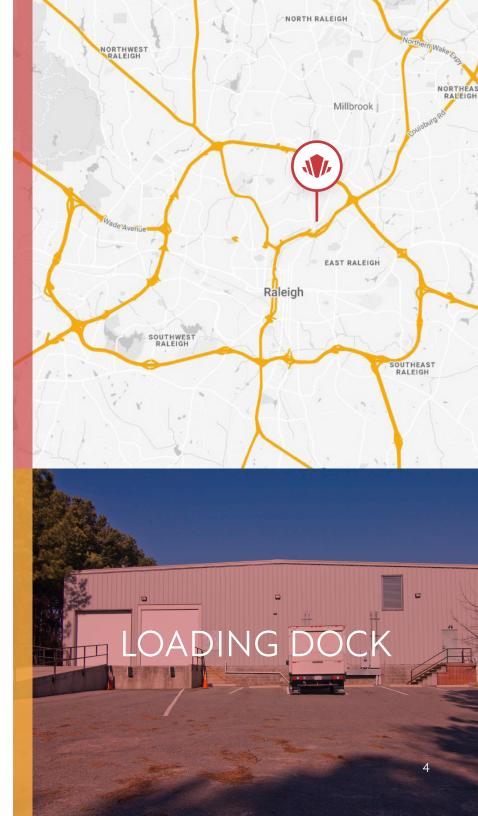

## LOCATION

The building is centrally located inside the I-440 beltline of Raleigh, NC, in a rapidly growing area. It is surrounded by restaurants, residential neighborhoods, and retail stores.