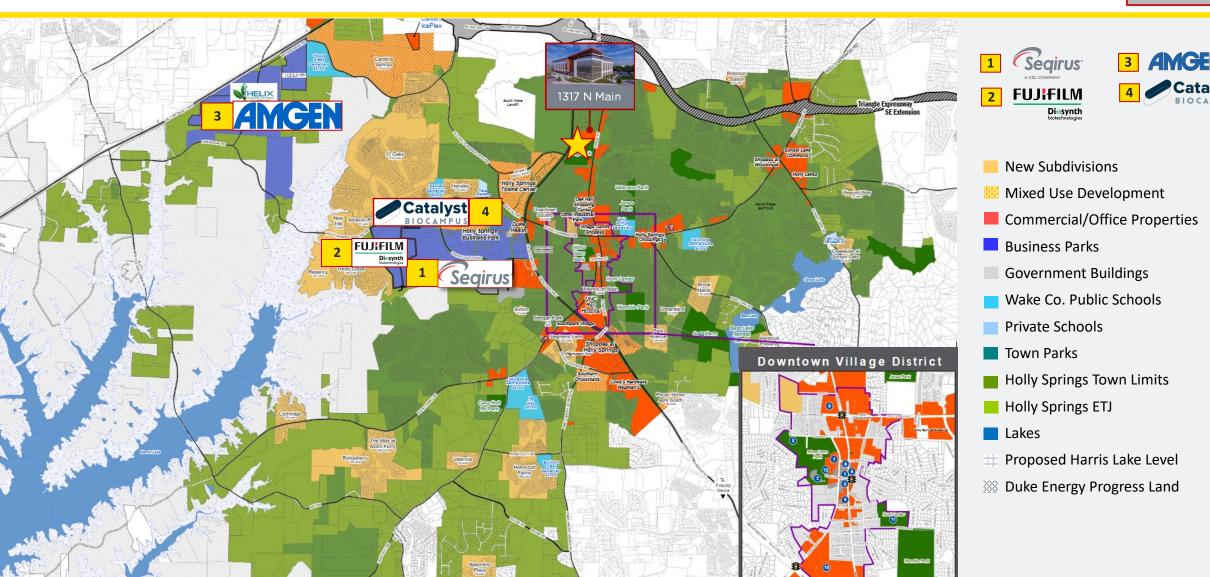

## Holly Springs Future Development - \$2.7B Invested Since 2018

- Opened for business in Holly Springs in 2014 and recently announced plans for an expansion of 40,000 SF to their manufacturing facility located on 475 Green Oak Pkwy
- Expansion valued at \$140 million dollar, for a total investment of \$1.09B
- Offering 120 new jobs
- \$3,500 inv/SF
- CSL Segirus, a leading influenza vaccines provider and a leader in biotechnology
- Expected to be fully operational by 2025

# **FUJ!FILM**

150 acres within Oakview Innovation Park

**Diesynth**  Broke ground biotechnologies October 2022 on a 1,000,000 SF facility occupying

- \$2.0 billion dollar investment
- Offering 725 new jobs
- \$2,000 inv/SF
- North America's largest, most sustainable contract development manufacturing facility (CDMO)
- Expected to be fully operational by October 2025

- Broke Ground March 2022 on a 350.000 SF multi-product drug substance manufacturing facility located in the Helix Innovation Park at Friendship on the northwest side of Holly Springs near NC 540 and US 1
- \$550 million dollar investment
- Offering 355 new jobs
- \$2,200 inv/SF
- Amgen, creates life-saving medications for cancer and heart disease
- Expected to be fully operational by 2025

## Holly Springs Development Activity