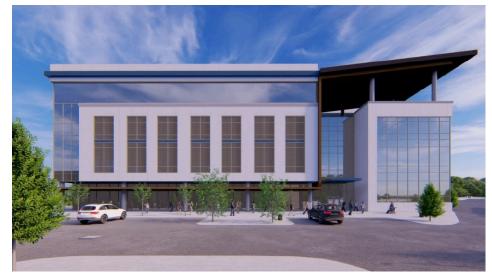

## **Location Overview**





## Site Plan • Commercial Portion



#### **Build to Suite Building Specifications**

- 70,000 85,000 SF | 4 Story Class A Medical Office Building
- 17,000 21,250 SF Floor Plate
- 5 parking spaces per 1,000 Square Feet (approx 400 spaces)
- Commercial Business Zoning (Approved April 6, 2021)
- Site Plan Approved October 4, 2023
- Site Work to begin Summer, 2024
- Anticipated Building Delivery Summer, 2026 (Assuming Pre-Leased by Summer, 2024)

#### Outparcel Building Specifications (Spoken For)

- 12,300 SF | Single Story Medical Office Building
- Pre-Leased to Jeffers Mann & Artman Pediatrics
- Construction Start Time is Late Summer 2024
- Proposed Completion is Spring of 2026

# Building Elevation View (Proposed Building Images...Subject to Change)









# Representative Floor Plan - 1st Floor Plan





(Proposed Building Images...Subject to Change)

# 2<sup>nd</sup> – 3<sup>rd</sup> Floor Plan





(Proposed Building Images...Subject to Change)







## Holly Springs Future Development - \$2.7B Invested Since 2018





- Opened for business in Holly Springs in 2014 and recently announced plans for an expansion of 40,000 SF to their manufacturing facility located on 475 Green Oak Pkwy
- Expansion valued at \$140 million dollar, for a total investment of \$1.09B
- Offering 120 new jobs
- \$3,500 inv/SF
- CSL Segirus, a leading influenza vaccines provider and a leader in biotechnology
- Expected to be fully operational by 2025



# **FUJ!FILM**

150 acres within Oakview Innovation Park

**Diesynth**  Broke ground biotechnologies Oct