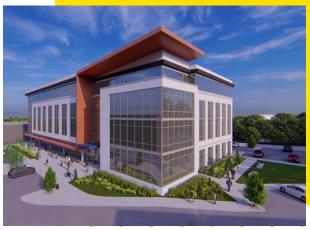

mercial Portion



#### **Build to Suite Building Specifications**

- 70,000 85,000 SF | 4 Story Class A Medical Office Building
- 17,000 21,250 SF Floor Plate
- 5 parking spaces per 1,000 Square Feet (approx 400 spaces)
- Commercial Business Zoning (Approved April 6, 2021)
- Site Plan Approved October 4, 2023
- Site Work to begin Summer, 2024
- Anticipated Building Delivery Summer, 2026 (Assuming Pre-Leased by Summer, 2024)

#### Outparcel Building Specifications (Spoken For)

- 12,300 SF | Single Story Medical Office Building
- Pre-Leased to Jeffers Mann & Artman Pediatrics
- Construction Start Time is Late Summer 2024
- Proposed Completion is Spring of 2026

# Building Elevation View (Proposed Building Images...Subject to Change)









# Representative Floor Plan - 1st Floor Plan





(Proposed Building Images...Subject to Change)

# 2<sup>nd</sup> – 3<sup>rd</sup> Floor Plan





(Proposed Building Images...Subject to Change)







## Holly Springs Future Development - \$2.7B Invested Since 2018





- Opened for business in Holly Springs in 2014 and recently announced plans for an expansion of 40,000 SF to their manufacturing facility located on 475 Green Oak Pkwy
- Expansion valued at \$140 million dollar, for a total investment of \$1.09B
- Offering 120 new jobs
- \$3,500 inv/SF
- CSL Segirus, a leading influenza vaccines provider and a leader in biotechnology
- Expected to be fully operational by 2025



# **FUJ!FILM**

150 acres within Oakview Innovation Park

**Diesynth**  Broke ground biotechnologies October 2022 on a 1,000,000 SF facility occupying

- \$2.0