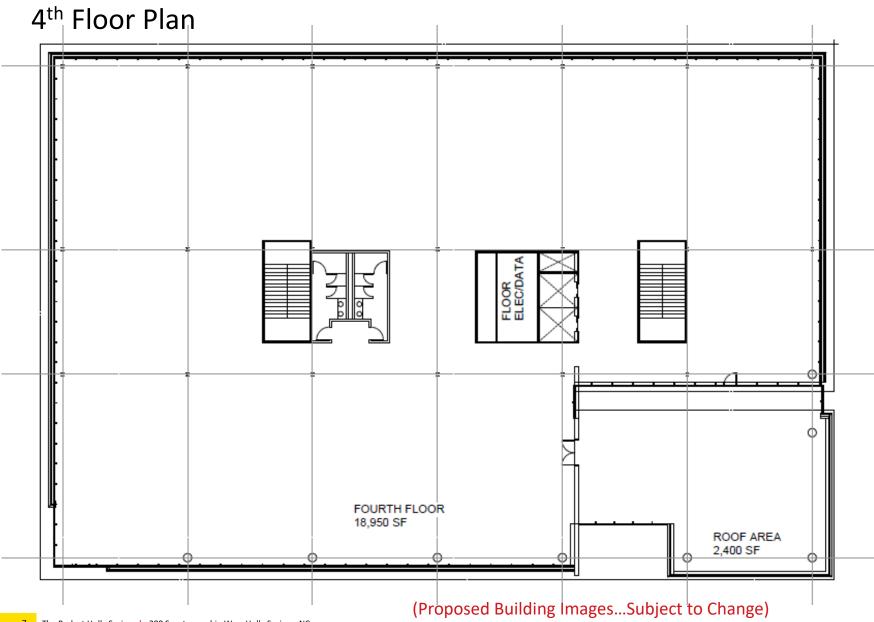

#### **Build to Suite Building Specifications**

- 70,000 85,000 SF | 4 Story Class A Medical Office Building
- 17,000 21,250 SF Floor Plate
- 5 parking spaces per 1,000 Square Feet (approx 400 spaces)
- Commercial Business Zoning (Approved April 6, 2021)
- Site Plan Approved October 4, 2023
- Site Work to begin Summer, 2024
- Anticipated Building Delivery Summer, 2026 (Assuming Pre-Leased by Summer, 2024)