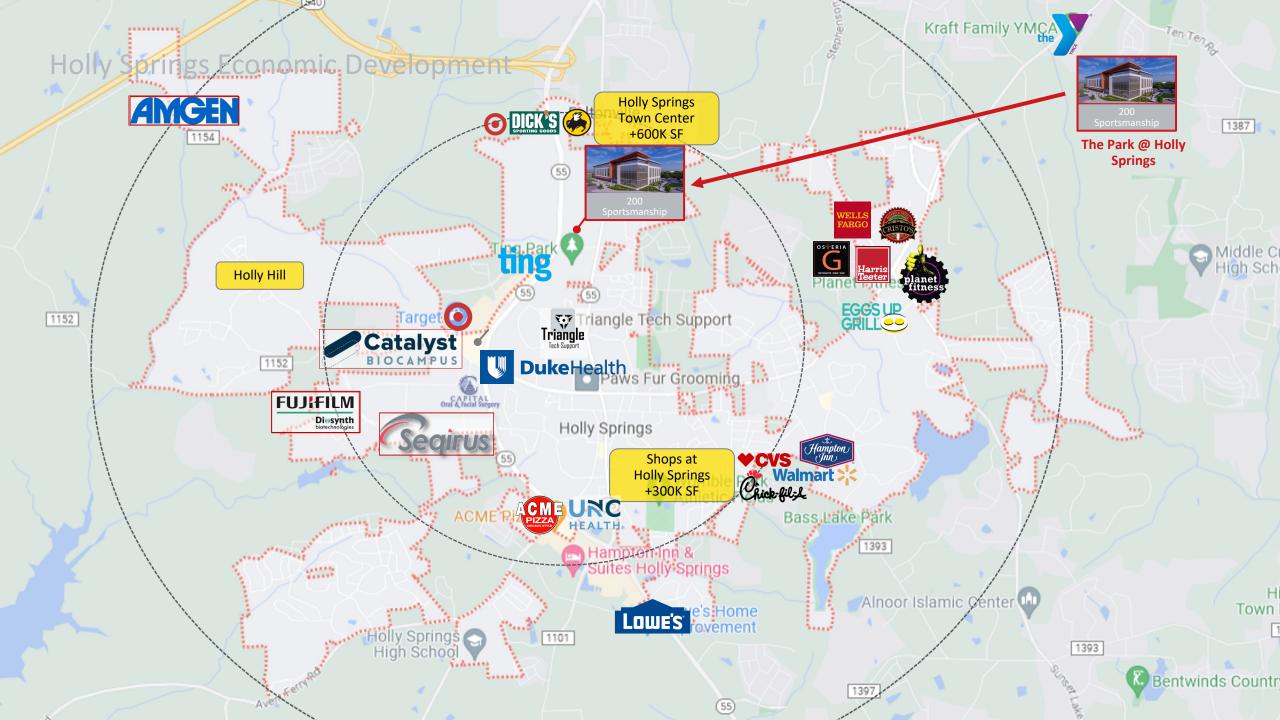

on a 350.000 SF multi-product drug substance manufacturing facility located in the Helix Innovation Park at Friendship on the northwest side of Holly Springs near NC 540 and US 1
- \$550 million dollar investment
- Offering 355 new jobs
- \$2,200 inv/SF
- Amgen, creates life-saving medications for cancer and heart disease
- Expected to be fully operational by 2025



#### Raleigh-Durham and surrounding Areas showing Rapid Growth as a Life Science Hub

- Strongest Life Science Job Growth in the Southeast
- Voted #3 best city to live in the US US News and World Report 2024
- Voted #2 hottest housing market in the US -US News and World Report 2024
- Voted #5 best city for job seekers Indeed -2024 -
- Top US Growth cities in 2021 U-Hual 2022
- Voted Best Quality of Life in the World in 2021



## Holly Springs Development Activity