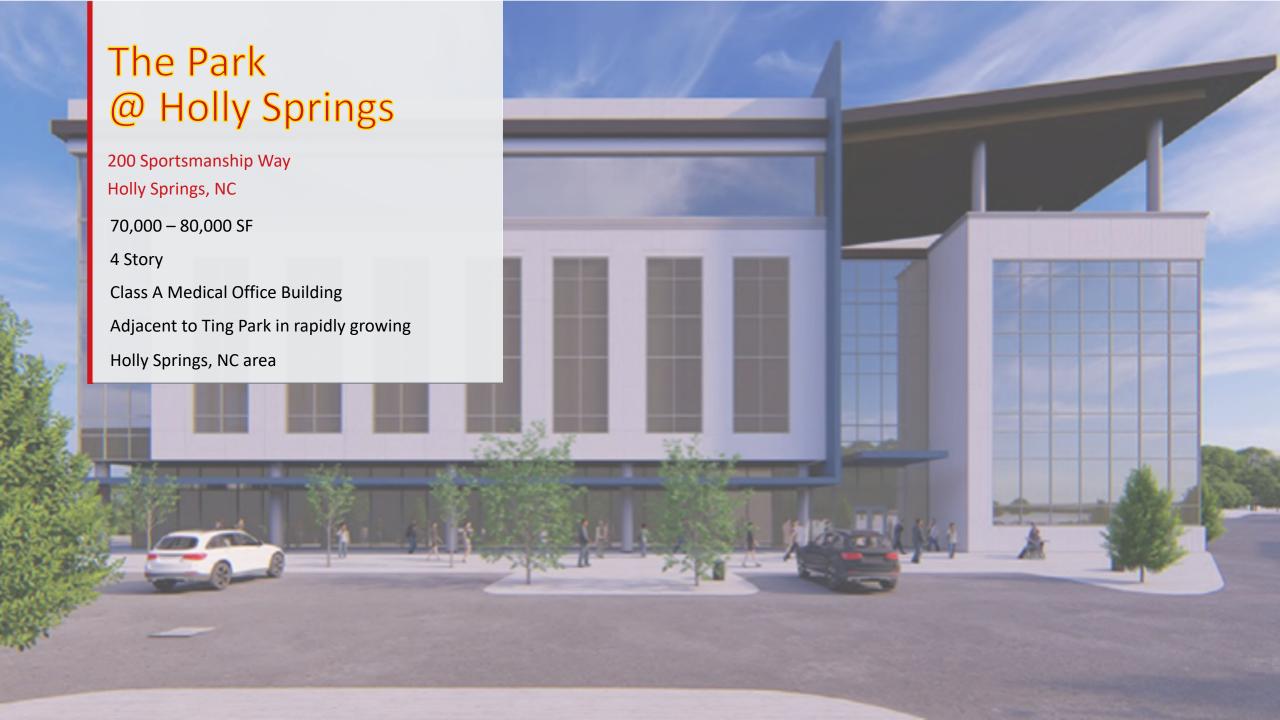

#### **Build to Suite Building Specifications**

- 70,000 85,000 SF | 4 Story Class A Medical Office Building
- 17,000 21,250 SF Floor Plate
- 5 parking spaces per 1,000 Square Feet (approx 400 spaces)
- Commercial Business Zoning (Approved April 6, 2021)
- Site Plan Approved October 4, 2023
- Site Work to begin Summer, 2024
- Anticipated Building Delivery Summer, 2026 (Assuming Pre-Leased by Summer, 2024)

# Building Elevation View (Proposed Building Images...Subject to Change)