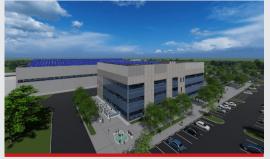

#### **Build to Suite Building Specifications**

- 70,000 85,000 SF | 4 Story Class A Medical Office Building
- 17,000 21,250 SF Floor Plate
- 5 parking spaces per 1,000 Square Feet (approx 400 spaces)
- Commercial Business Zoning (Approved April 6, 2021)
- Site Plan Approved October 4, 2023
- Site Work to begin Summer, 2024
- Anticipated Building Delivery Summer, 2026 (Assuming Pre-Leased by Summer, 2024)