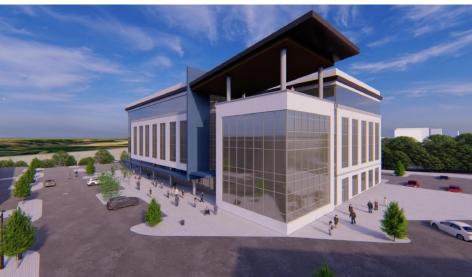

## **Location Overview**





## Site Plan • Commercial Portion



#### **Build to Suite Building Specifications**

- 70,000 85,000 SF | 4 Story Class A Medical Office Building
- 17,000 21,250 SF Floor Plate
- 5 parking spaces per 1,000 Square Feet (approx 400 spaces)
- Commercial Business Zoning (Approved April 6, 2021)
- Site Plan Approved October 4, 2023
- Site Work to begin Summer, 2024
- Anticipated Building Delivery Summer, 2026 (Assuming Pre-Leased by Summer, 2024)

#### Outparcel Building Specifications (Spoken For)

- 12,300 SF | Single Story Medical Office Building
- Pre-Leased to Jeffers Mann & Artman Pediatrics
- Construction Start Time is Late Summer 2024
- Proposed Completion is Spring of 2026

# Building Elevation View (Proposed Building Images...Subject to Change)









# Representative Floor Plan - 1st Floor Plan





(Proposed Building Images...Subject to Change)

# 2<sup>nd</sup> – 3<sup>rd</sup> Floor Plan





(Proposed Building Images...Subject to Change)







## Holly Springs Future Development - \$2.7B Invested Since 2018





- Opened for business in Holly Springs in 2014 and recently announced plans for an expansion of 40,000 SF to their manufacturing facility located on 475 Green Oak Pkwy
- Expansion valued at \$140 million dollar, for a total investment of \$1.09B
- Offering 120 new jobs
- \$3,500 inv/SF
- CSL Segirus, a leading influenza vaccines provider and a leader in biotechnology
- Expected to be fully operational by 2025



# **FUJ!FILM**

150 acres within Oakview Innovation Park

**Diesynth**  Broke ground biotechnologies Octob