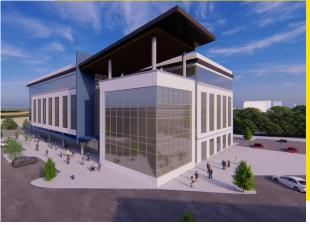

lass A Medical Office Building
- 17,000 21,250 SF Floor Plate
- 5 parking spaces per 1,000 Square Feet (approx 400 spaces)
- Commercial Business Zoning (Approved April 6, 2021)
- Site Plan Approved October 4, 2023
- Site Work to begin Summer, 2024
- Anticipated Building Delivery Summer, 2026 (Assuming Pre-Leased by Summer, 2024)

#### Outparcel Building Specifications (Spoken For)

- 12,300 SF | Single Story Medical Office Building
- Pre-Leased to Jeffers Mann & Artman Pediatrics
- Construction Start Time is Late Summer 2024
- Proposed Completion is Spring of 2026

# Building Elevation View (Proposed Building Images...Subject to Change)









# Representative Floor Plan - 1st Floor Plan





(Proposed Building Images...Subject to Change)

# 2<sup>nd</sup> – 3<sup>rd</sup> Floor Plan





(Proposed Building Images...Subject to Change)







## Holly Springs Future Development - \$2.7B Invested Since 2018





- Opened for business in Holly Springs in 2014 and recently announced plans for an expansion of 40,000 SF to their manufacturing facility located on 475 Green Oak Pkwy
- Expansion valued at \$140 million dollar, for a total investment of \$1.09B
- Offering 120 new jobs
- \$3,500 inv/SF
- CSL Segirus, a leading influenza vaccines provider and a leader in biotechnology
- Expected to be fully operational by 2025



# **FUJ!FILM**

150 acres within Oakview Innovation Park

**Diesynth**  Broke ground biotechnologies October 2022 on a 1,000,000 SF facility occupying

- \$2.0 billion dollar investment
- Offering 725 new jobs
- \$2,000 inv/SF
- North America's largest, most