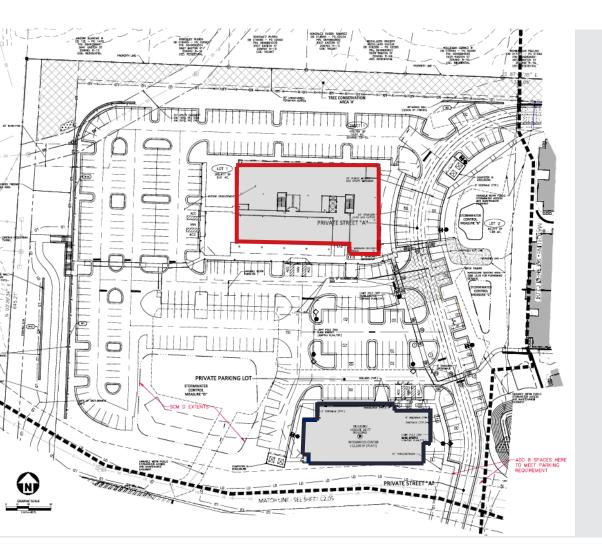

## **Location Overview**





## Site Plan • Commercial Portion



#### **Build to Suite Building Specifications**

- 70,000 85,000 SF | 4 Story Class A Medical Office Building
- 17,000 21,250 SF Floor Plate
- 5 parking spaces per 1,000 Square Feet (approx 400 spaces)
- Commercial Business Zoning (Approved April 6, 2021)
- Site Plan Approved October 4, 2023
- Site Work to begin Summer, 2024
- Anticipated Building Delivery Summer, 2026 (Assuming Pre-Leased by Summer, 2024)

#### Outparcel Building Specifications (Spoken For)

- 12,300 SF | Single Story Medical Office Building
- Pre-Leased to Jeffers Mann & Artman Pediatrics
- Construction Start Time is Late Summer 2024
- Proposed Completion is Spring of 2026

# Building Elevation View (Proposed Building Images...Subject to Change)









# Representative Floor Plan - 1st Floor Plan





(Proposed Build