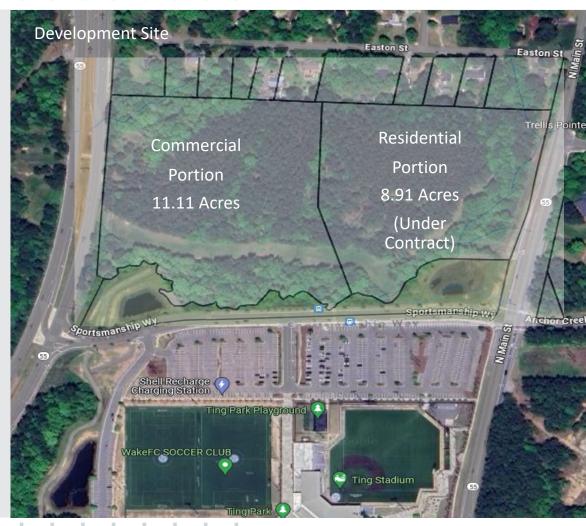

## **Location Overview**





## Site Plan • Commercial Portion



#### **Build to Suite Building Specifications**

- 70,000 85,000 SF | 4 Story Class A Medical Office Building
- 17,000 21,250 SF Floor Plate
- 5 parking spaces per 1,000 Square Feet (approx 400 spaces)
- Commercial Business Zoning (Approved April 6, 2021)
- Site Plan Approved October 4, 2023
- Site Work to begin Summer, 2024
- Anticipated Building Delivery Summer, 2026 (Assuming Pre-Leased by Summer, 2024)

#### Outparcel Building Specifications (Spoken For)

- 12,300 SF | Single Story Medical Office Building
- Pre-Leased to Jeffers Mann & Artman Pediatrics
- Construction Start Time is Late Summer 2024
- Proposed Completion is Spring of 2026

# Building Elevation View (Proposed Building Images...Subject to Change)









# Representative Floor Plan