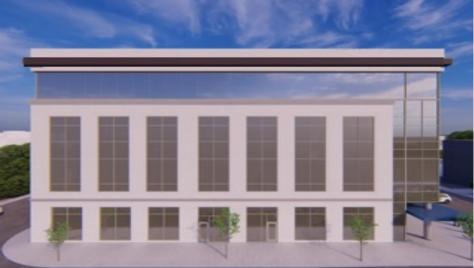

## **Location Overview**





## Site Plan • Commercial Portion



#### **Build to Suite Building Specifications**

- 70,000 85,000 SF | 4 Story Class A Medical Office Building
- 17,000 21,250 SF Floor Plate
- 5 parking spaces per 1,000 Square Feet (approx 400 spaces)
- Commercial Business Zoning (Approved April 6, 2021)
- Site Plan Approved October 4, 2023
- Site Work to begin Summer, 2024
- Anticipated Building Delivery Summer, 2026 (Assuming Pre-Leased by Summer, 2024)

#### Outparcel Building Specifications (Spoken For)

- 12,300 SF | Single Story Medical Office Building
- Pre-Leased to Jeffers Mann & Artman Pediatrics
- Construction Start Time is Late Summer 2024
- Proposed Completion is Spring of 2026

# Building Elevation View (Proposed Building Images...Subject to Change)









# Representative Floor Plan - 1st Floor Plan





(Proposed Building Images...Subject to Change)

# 2<sup>nd</sup> – 3<sup>rd</sup> Floor Plan





(Proposed Building Images...Subject to Change)







## Holly Springs Future Development - \$2.7B Invested Since 2018





- Opened for business in Holly Springs in 2014 and recently announced plans for an expansion of 40,000 SF to their manufacturing facility located on 475 Green Oak Pkwy
- Expansion valued at \$140 million dollar, for a total investment of \$1.09B
- Offering 120 new jobs
- \$3,500 inv/SF
- CSL Segirus, a leading influenza vaccines provider and a leader in biotechnology
- Expected to be fully operational by 2025



# **FUJ!FILM**

150 acres within Oakview Innovation Park

**Diesynth**  Broke ground biotechnologies October 2