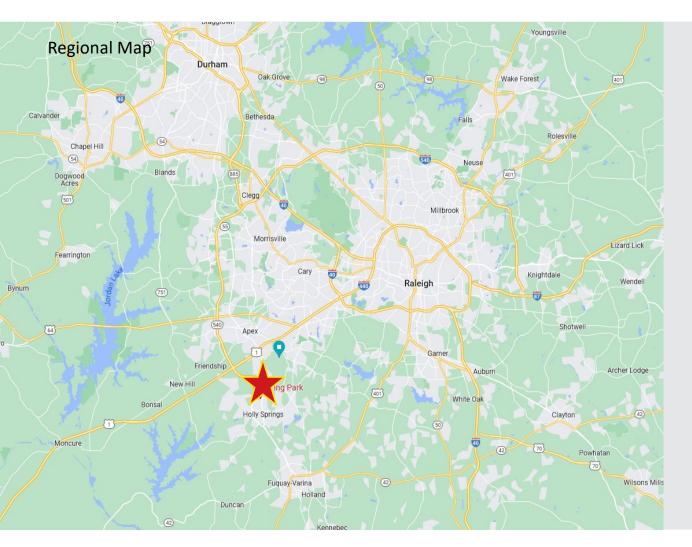

## **Location Overview**





## Site Plan • Commercial Portion



#### **Build to Suite Building Specifications**

- 70,000 85,000 SF | 4 Story Class A Medical Office Building
- 17,000 21,250 SF Floor Plate
- 5 parking spaces per 1,000 Square Feet (approx 400 spaces)
- Commercial Business Zoning (Approved April 6, 2021)
- Site Plan Approved October 4, 2023
- Site Work to begin Summer, 2024
- Anticipated Building Delivery Summer, 2026 (Assuming Pre-Leased by Summer, 2024)

#### Outparcel Building Specifications (Spoken For)

- 12,300 SF | Single Story Medical Office Building
- Pre-Leased to Jeffers Mann & Artman Pediatrics
- Construction Start Time is Late Summer 2024
- Proposed Completion is Spring of 2026

# Building Elevation View (Proposed Building Images...Subject to Change)









# Representative Floor Pla