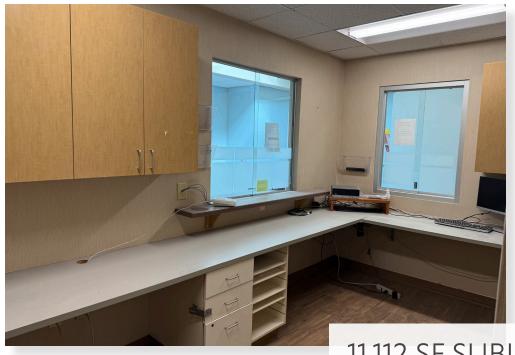

## MEDICAL SPACE SUBLEASE



### **RALEIGH MEDICAL CENTER** 3100 Duraleigh Road | Raleigh, NC 27612

CAPITAL ASSOCIATES.

#### RALEIGH MEDICAL CENTER

3100 Duraleigh Road | Raleigh, NC 27612

| PROPERTY TYPE         | Medical Office |
|-----------------------|----------------|
| BUILDING SIZE         | 98,554 SF      |
| SUBLEASE PREMISES     | 11,112 RSF     |
| LEASING RATE          | \$36.50/SF     |
| LEASE TYPE            | Full Service   |
| LEASE EXPIRATION DATE | 5/31/2027      |
| YEAR BUILT            | 1998           |
| COUNTY                | Wake           |
| LOCATION              | Raleigh, NC    |
| FLOORS                | 3              |
|                       |                |





## AVAILABLE

### Located on Third Floor

11,112 SF











## 11,112 SF SUBLEASE SPACE







#### **RALEIGH MEDICAL CENTER** 3100 Duraleigh Road | Raleigh, NC 27612

Raleigh Medical Center (RMC) is a 98,554 square foot Medical Office Building with newly renovated lobby, common areas, signage and landscaping. RMC is centrally located at the intersection of Duraleigh and Edwards Mill Roads only two blocks from Rex Hospital. This unique location provides easy patient and tenant access to the building and surrounding amenities from the Raleigh Beltline (I-440), Wade Avenue, I-40 and I-540.

- Professional Medical Building -- Home to a diverse mix of renowned Medical Practitioners and Specialists
- Generous parking with covered patient drop-off
- Building signage available
- Located on the corner of Edwards Mill Road and Duraleigh Road



# NEWLY