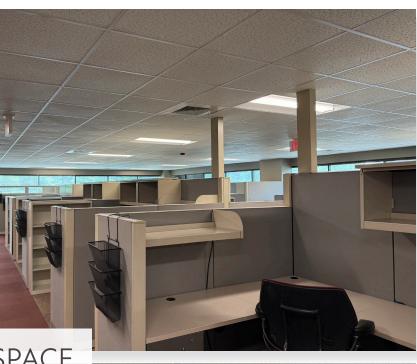

## MEDICAL SPACE SUBLEASE



### **RALEIGH MEDICAL CENTER** 3100 Duraleigh Road | Raleigh, NC 27612

CAPITAL ASSOCIATES.

#### RALEIGH MEDICAL CENTER

3100 Duraleigh Road | Raleigh, NC 27612

| PROPERTY TYPE         | Medical Office |
|-----------------------|----------------|
| BUILDING SIZE         | 98,554 SF      |
| SUBLEASE PREMISES     | 11,112 RSF     |
| LEASING RATE          | \$36.50/SF     |
| LEASE TYPE            | Full Service   |
| LEASE EXPIRATION DATE | 5/31/2027      |
| YEAR BUILT            | 1998           |
| COUNTY                | Wake           |
| LOCATION              | Raleigh, NC    |
| FLOORS                | 3              |
|                       |                |





## AVAILABLE

### Located on Third Floor

11,112 SF











## 11,112 SF SUBLEASE SPACE







#### **RALEIGH MEDICAL CENTER** 3100 Duraleigh Road | Raleigh, NC 27612

Raleigh Medical Center (RMC) is a 98,554 square foot Medical Office Building with newly renovated lobby, common areas, signage and landscaping. RMC is centrally located at the intersection of Duraleigh and Edwards Mill Roads only two blocks from Rex Hospital. This unique location provides easy patient and tenant access to the building and surrounding amenities from the Raleigh Beltline (I-440), Wade Avenue, I-40 and I-540.

- Professional Medical Building -- Home to a diverse mix of renowned Medical Practitioners and Specialists
- Generous parking with covered patient drop-off
- Building signage available
- Located on the corner of Edwards Mill Road and Duraleigh Road



# NEWLY RE