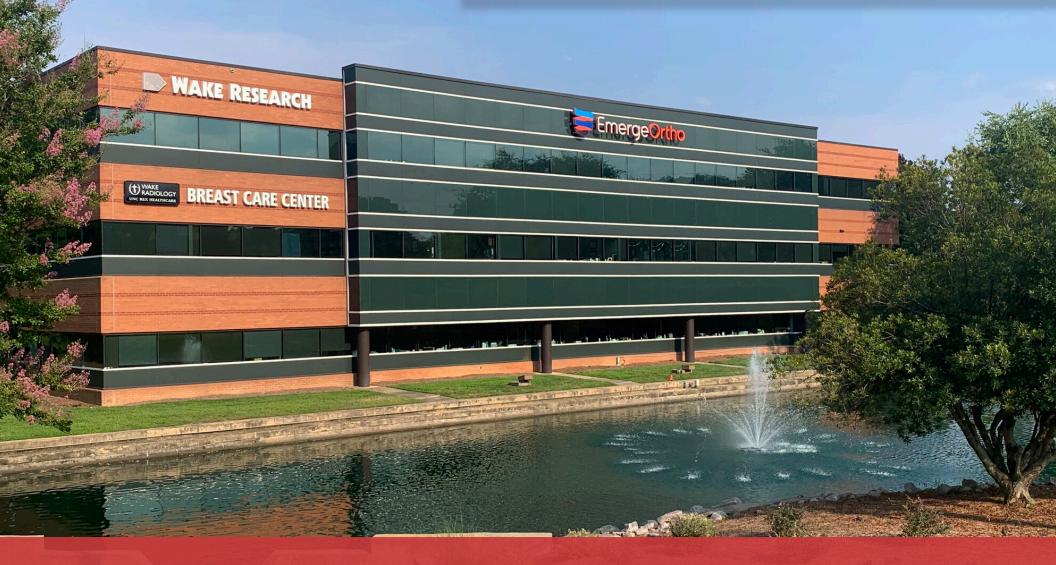

### **RALEIGH MEDICAL CENTER** 3100 Duraleigh Road | Raleigh, NC 27612

CAPITAL ASSOCIATES.

#### RALEIGH MEDICAL CENTER

3100 Duraleigh Road | Raleigh, NC 27612

| PROPERTY TYPE         | Medical Office |
|-----------------------|----------------|
| BUILDING SIZE         | 98,554 SF      |
| SUBLEASE PREMISES     | 11,112 RSF     |
| LEASING RATE          | \$36.50/SF     |
| LEASE TYPE            | Full Service   |
| LEASE EXPIRATION DATE | 5/31/2027      |
| YEAR BUILT            | 1998           |
| COUNTY                | Wake           |
| LOCATION              | Raleigh, NC    |
| FLOORS                | 3              |
|                       |                |

#### **RALEIGH MEDICAL CENTER** 3100 Duraleigh Road | Raleigh, NC 27612

Raleigh Medical Center (RMC) is a 98,554 square foot Medical Office Building with newly renovated lobby, common areas, signage and landscaping. RMC is centrally located at the intersection of Duraleigh and Edwards Mill Roads only two blocks from Rex Hospital. This unique location provides easy patient and tenant access to the building and surrounding amenities from the Raleigh Beltline (I-440), Wade Avenue, I-40 and I-540.