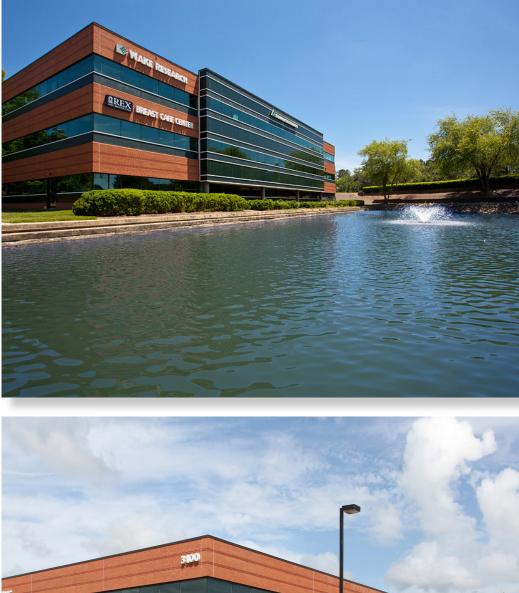

#### RALEIGH MEDICAL CENTER

3100 Duraleigh Road | Raleigh, NC 27612

| PROPERTY TYPE         | Medical Office |
|-----------------------|----------------|
| BUILDING SIZE         | 98,554 SF      |
| SUBLEASE PREMISES     | 11,112 RSF     |
| LEASING RATE          | \$36.50/SF     |
| LEASE TYPE            | Full Service   |
| LEASE EXPIRATION DATE | 5/31/2027      |
| YEAR BUILT            | 1998           |
| COUNTY                | Wake           |
| LOCATION              | Raleigh, NC    |
| FLOORS                | 3              |
|                       |                |

#### **RALEIGH MEDICAL CENTER** 3100 Duraleigh Road | Raleigh, NC 27612

Raleigh Medical Center (RMC) is a 98,554 square foot Medical Office Building with newly renovated lobby, common areas, signage and landscaping. RMC is centrally located at the intersection of Duraleigh and Edwards Mill Roads only two blocks from Rex Hospital. This unique location provides easy patient and tenant access to the building and surrounding amenities from the Raleigh Beltline (I-440), Wade Avenue, I-40 and I-540.