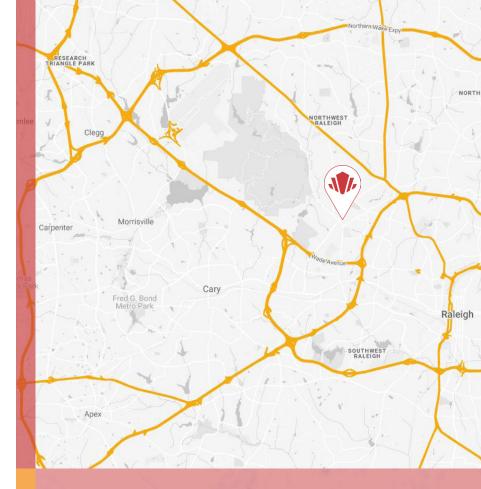

#### **RALEIGH MEDICAL CENTER** 3100 Duraleigh Road | Raleigh, NC 27612

Raleigh Medical Center (RMC) is a 98,554 square foot Medical Office Building with newly renovated lobby, common areas, signage and landscaping. RMC is centrally located at the intersection of Duraleigh and Edwards Mill Roads only two blocks from Rex Hospital. This unique location provides easy patient and tenant access to the building and surrounding amenities from the Raleigh Beltline (I-440), Wade Avenue, I-40 and I-540.