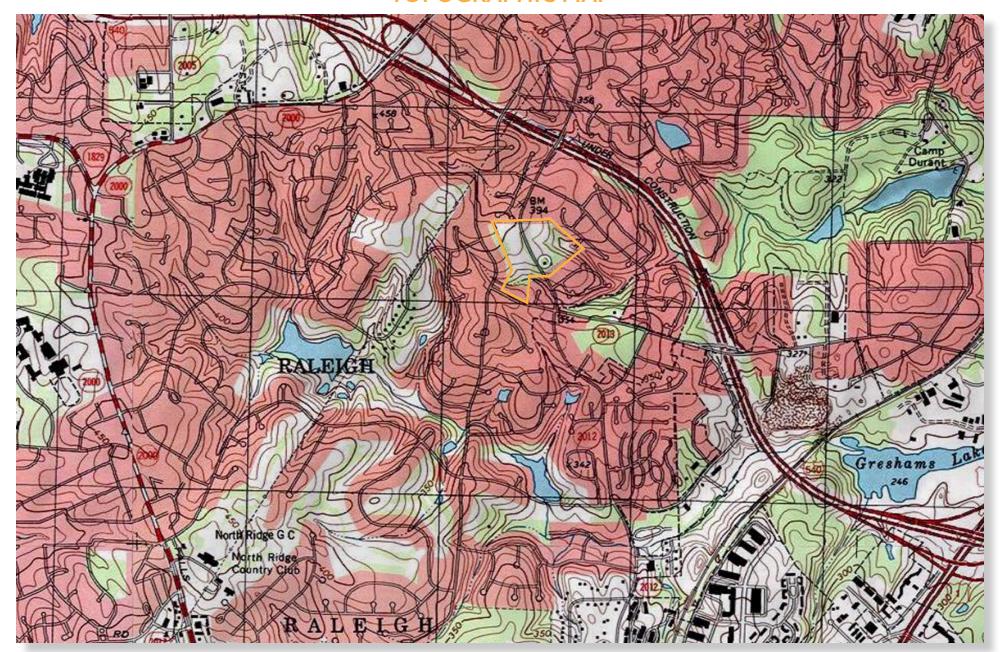

# **8020 LITCHFORD ROAD**Raleigh, NC 27615 - Wake County



# **8020 LITCHFORD ROAD**

Raleigh, NC 27615

**PROPERTY TYPE** Land

**ACREAGE** 22.24 acres

Tracts 1 & 2 may be purchased separately.

**SALE PRICE** Contact Broker

**ZONING** Ranges from R-1 to R-10 Across Site

**PIN** 1717882715

**COUNTY** Wake

**LOCATION** Raleigh, NC

**ACCESS** NC-540





**TRIPP BRADSHAW** 919.749.0004 tbradshaw@capitalassociates.com

#### 8020 LITCHFORD ROAD

Raleigh, NC 27615





## **TOPOGRAPHIC MAP**





#### 8020 LITCHFORD ROAD

Raleigh, NC 27615

## PROPERTY HIGHLIGHTS

8020 Litchford Road is a 22.24 acre lot of land split across Litchford Road. Some of its highlights include:

- Easy access to NC-540
- Unique development opportunity in North Raleigh
- R-1, R-4, R-10 CU
- 1,620 SF building on the property

# **DEMOGRAPHIC INFO**

80,009 Population

38.8 Median Age



\$345,469



Average Household Size:

Median Home Value

Number of Households: 31,870

2.3

52.79%

47.21%

Owner Occupied

Renter Occupied



Average Household Income: \$72,712

\*Above data gathered within a 3-mile radius of the property



#### TRIPP BRADSHAW

919.749.0004

tbradshaw@capitalassociates.com



Raleigh, NC 27615