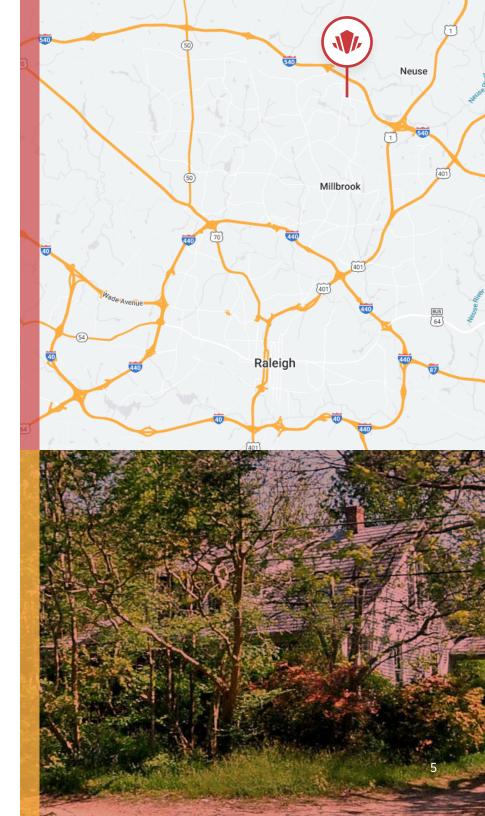

## **TOPOGRAPHIC MAP**

## PROPERTY HIGHLIGHTS

8020 Litchford Road is a 22.24 acre lot of land split across Litchford Road. Some of its highlights include:

- Easy access to NC-540
- Unique development opportunity in North Raleigh
- R-1, R-4, R-10 CU
- 1,620 SF building on the property