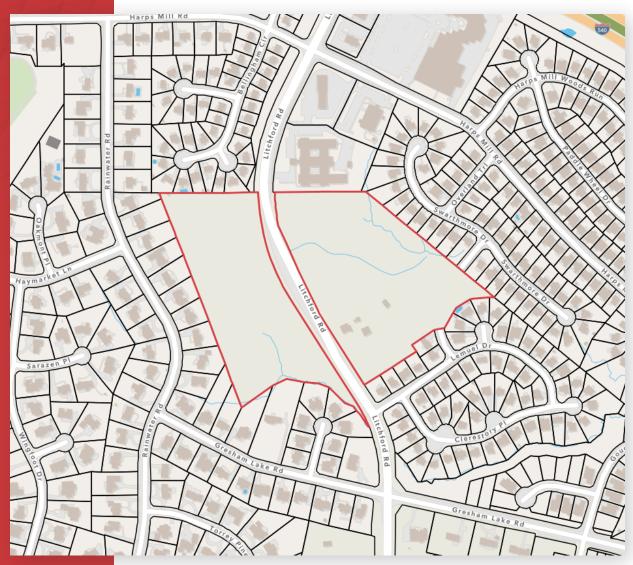

# **8020 LITCHFORD ROAD**

Raleigh, NC 27615

**PROPERTY TYPE** Land

**ACREAGE** 22.24 acres

Tracts 1 & 2 may be purchased separately.

**SALE PRICE** Contact Broker

**ZONING** Ranges from R-1 to R-10 Across Site

## PROPERTY HIGHLIGHTS

8020 Litchford Road is a 22.24 acre lot of land split across Litchford Road. Some of its highlights include:

- Easy access to NC-540
- Unique development opportunity in North Raleigh
- R-1, R-4, R-10 CU
- 1,620 SF building on the property