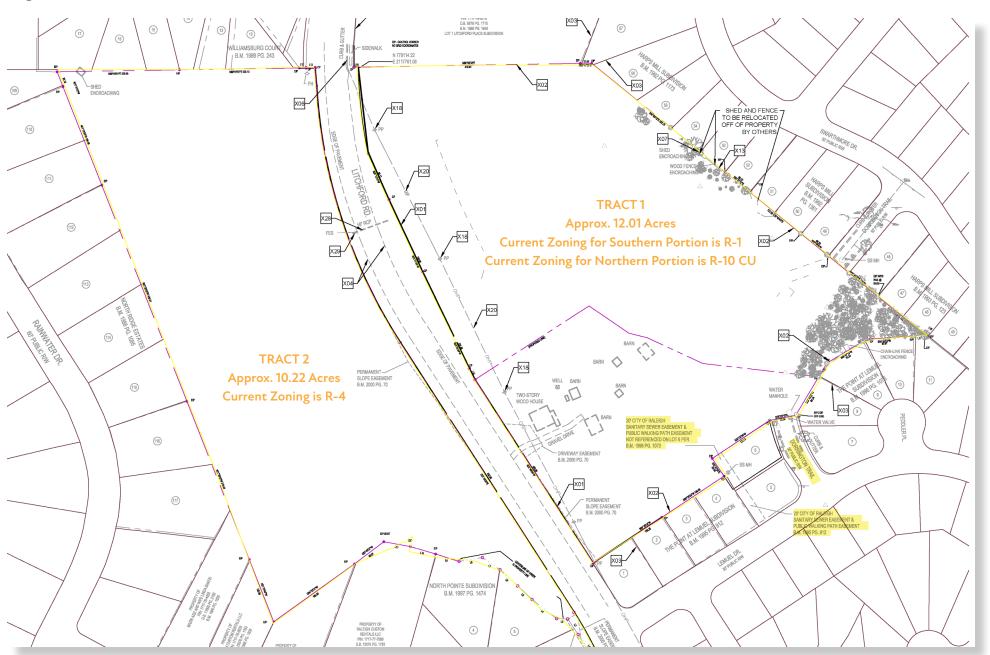

# **8020 LITCHFORD ROAD**

Raleigh, NC 27615

**PROPERTY TYPE** Land

**ACREAGE** 22.24 acres

Tracts 1 & 2 may be purchased separately.

**SALE PRICE** Contact Broker

**ZONING** Ranges from R-1 to R-10 Across Site

## PROPERTY HIGHLIGHTS

8020 Litchford Road is a 22.24 acre lot of land split across Litchford Road. Some of its highlights include:

- Easy access to NC-540
- Unique development opportunity in North Raleigh
- R-1, R-4, R-10 CU
- 1,620 SF building on the property