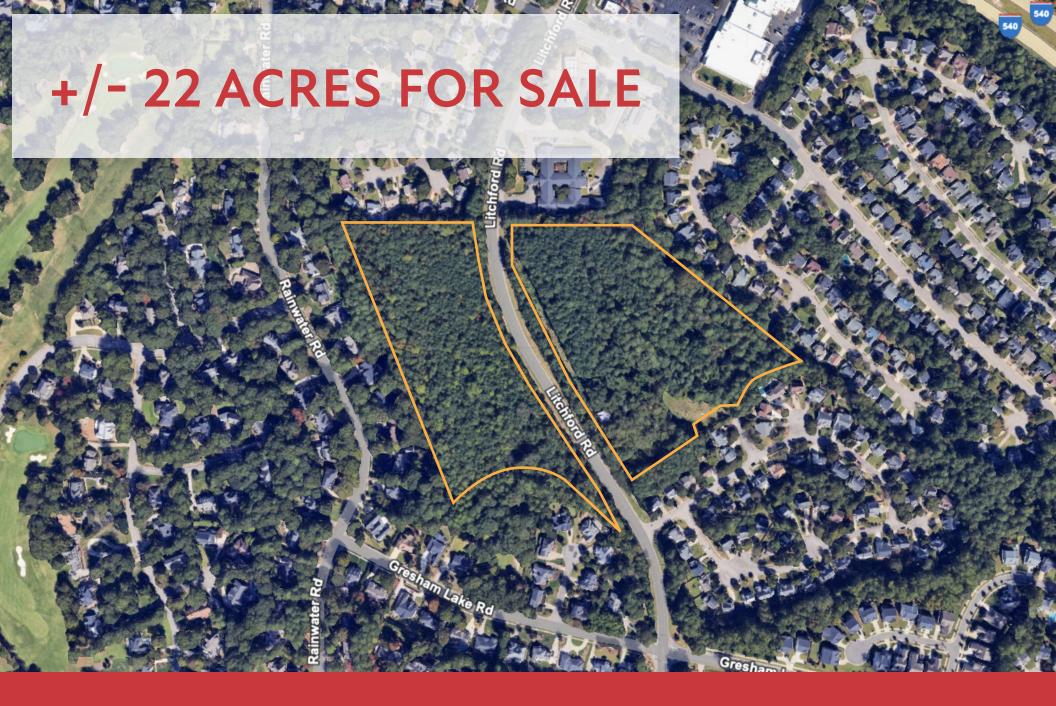

# **8020 LITCHFORD ROAD**

Raleigh, NC 27615

**PROPERTY TYPE** Land

**ACREAGE** 22.24 acres

Tracts 1 & 2 may be purchased separately.

**SALE PRICE** Contact Broker

**ZONING** Ranges from R-1 to R-10 Across Site

## PROPERTY HIGHLIGHTS

8020 Litchford Road is a 22.24 acre lot of land split across Litchford Road. Some of its highlights include:

- Easy access to NC-540
- Unique development opportunity in North Raleigh
- R-1, R-4, R-10 CU
- 1,620 SF building on the property