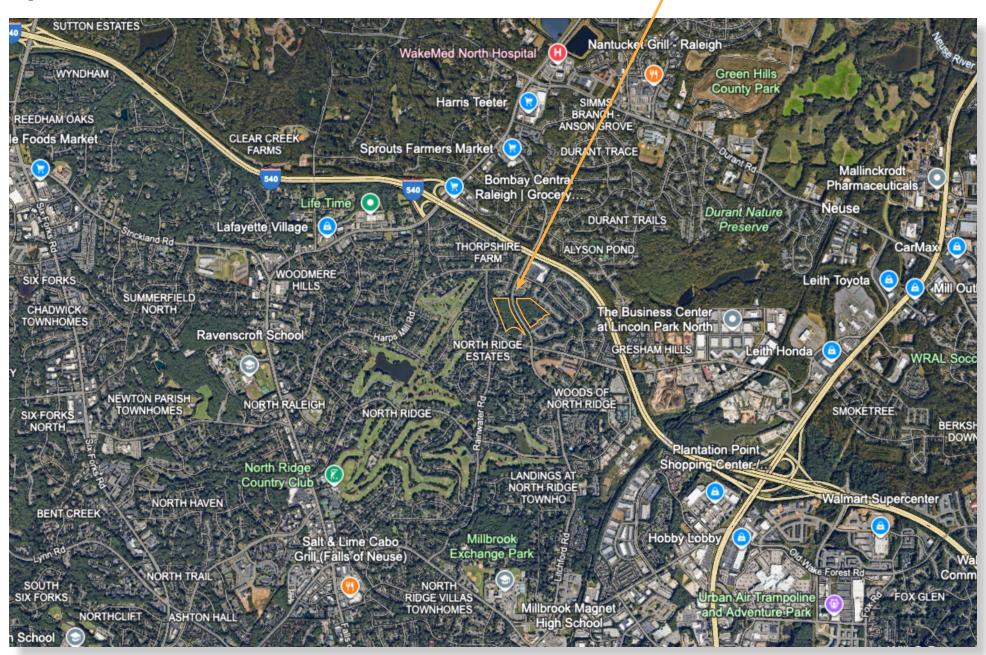

## PROPERTY HIGHLIGHTS

8020 Litchford Road is a 22.24 acre lot of land split across Litchford Road. Some of its highlights include:

- Easy access to NC-540
- Unique development opportunity in North Raleigh
- R-1, R-4, R-10 CU
- 1,620 SF building on the property