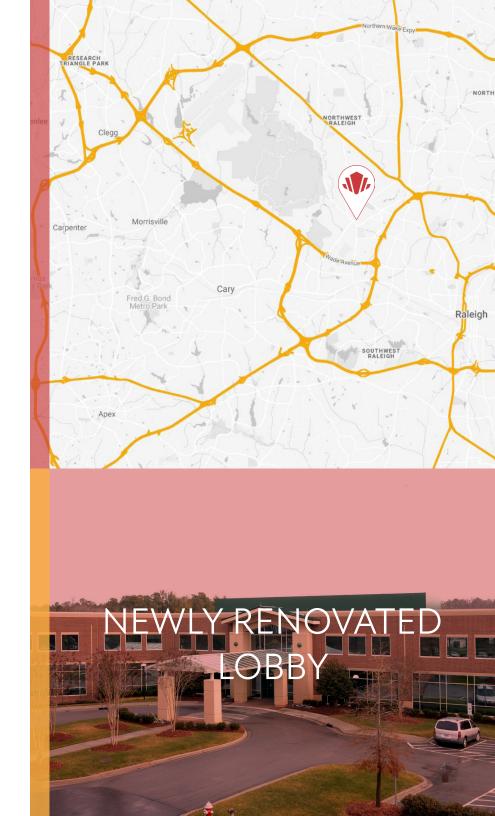

#### **HENRY NICHOLSON**

919.417.3570 hnicholson@capitalassociates.com

3100 Duraleigh Road | Raleigh, NC 27612

Raleigh Medical Center (RMC) is a 98,554 square foot Medical Office Building with newly renovated lobby, common areas, signage and landscaping. RMC is centrally located at the intersection of Duraleigh and Edwards Mill Roads only two blocks from Rex Hospital. This unique location provides easy patient and tenant access to the building and surrounding amenities from the Raleigh Beltline (I-440), Wade Avenue, I-40 and I-540.

919.523.4200 bmuller@capitalassociates.com

919.417.3570

hnicholson@capitalassociates.com

Newly renovated inviting lobby space