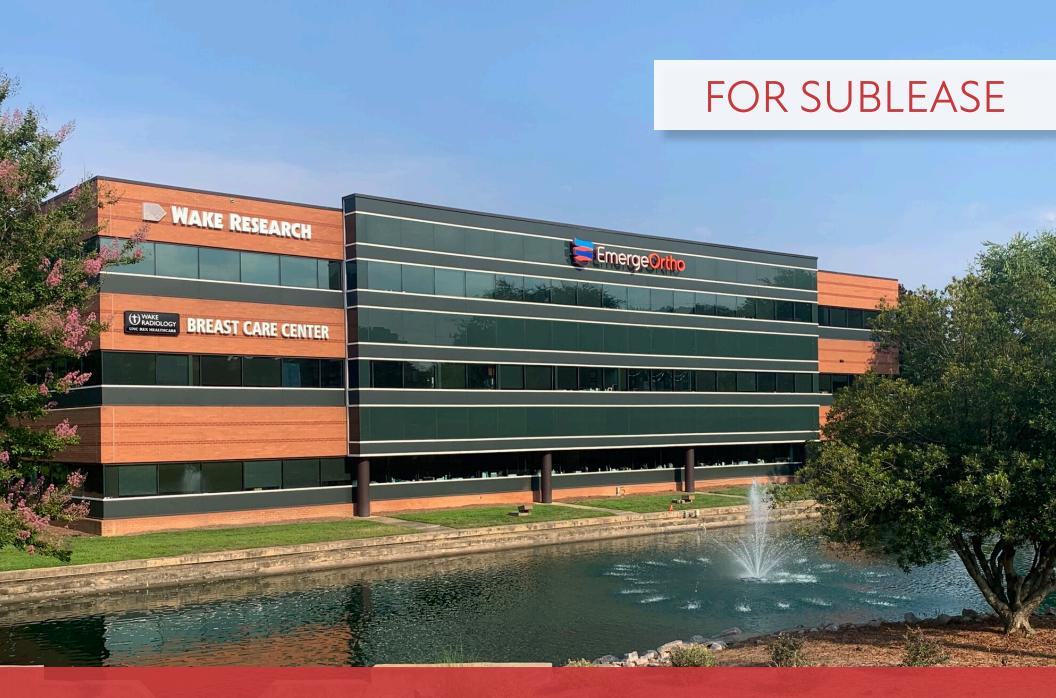

3100 Duraleigh Road | Raleigh, NC 27612

3100 Duraleigh Road | Raleigh, NC 27612

**PROPERTY TYPE** Medical Office

**BUILDING SIZE** 98,554 SF

Suite 309 1,561 RSF

**LEASING RATE** \$36.50/SF

**LEASE TYPE** Full Service

#### **HENRY NICHOLSON**

919.417.3570 hnicholson@capitalassociates.com

3100 Duraleigh Road | Raleigh, NC 27612

Raleigh Medical Center (RMC) is a 98,554 square foot Medical Office Building with newly renovated lobby, common areas, signage and landscaping. RMC is centrally located at the intersection of Duraleigh and Edwards Mill Roads only two blocks from Rex Hospital. This unique location provides easy patient and tenant access to the building and surrounding amenities from the Raleigh Beltline (I-440), Wade Avenue, I-40 and I-540.