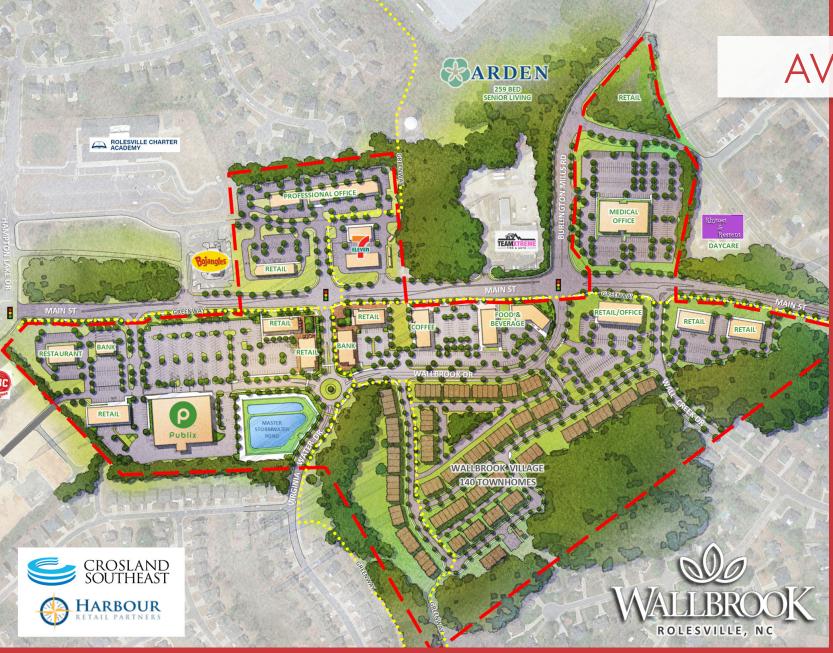

## WALLBROOK

S Main Street & Jonesville Road | Rolesville, NC

#### PROPERTY HIGHLIGHTS

Wallbrook is a 78-acre mixed use development comprised of 265,000 square feet of commerical space and 140 residential units. Wallbrook is located on Main St, in the heart of Rolesville, one of the fastest growing municipalities in North Carolina. In fact, between 2010-2020, Rolesville was the fastest growing town, increasing its population by 150%.

- Publix-anchored shopping center
- Signalized access
- Deal structure flexibility
- Medical-use parking capacity
- Exterior signage
- Medical office suites from 1,200 to 50,000 SF
- \$20M NCDOT initiative underway to enhance and expand Main Street by incorporating aesthetic improvements, wider lanes, and dedicated pedestrian/cycling pathways
- Situated near housing developments, including:
  - Lennar's Parker Ridge (with 310 planned homes)
  - Toll Brother's Tom's Creek (with 606 planned homes)
  - Ashton Wood's The Point (with 951 planned homes)