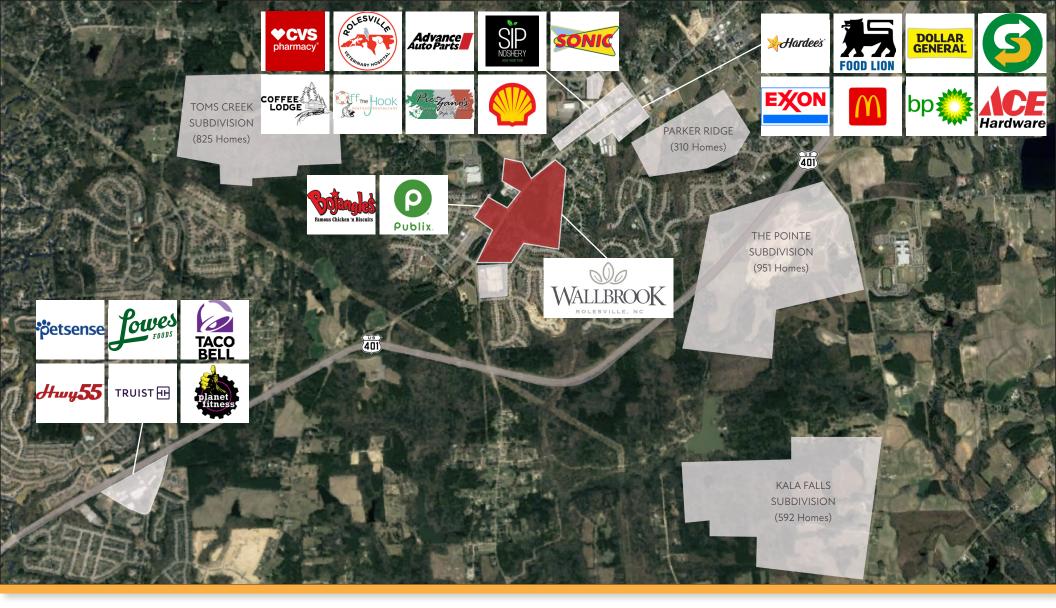

- Publix-anchored shopping center
- Signalized access
- Deal structure flexibility
- Medical-use parking capacity
- Exterior signage
- Medical office suites from 1,200 to 50,000 SF
- \$20M NCDOT initiative underway to enhance and expand Main Street by incorporating aesthetic improvements, wider lanes, and dedicated pedestrian/cycling pathways
- Situated near housing developments, including:
  - Lennar's Parker Ridge (with 310 planned homes)
  - Toll Brother's Tom's Creek (with 606 planned homes)
  - Ashton Wood's The Point (with 951 planned homes)

#### DINING

- Sip Noshery
- Sonic
- Coffee Lodge
- Off the Hook
- Pie-Zano's

- Hardee's
- Subway
- McDonald's
- Rolesville Diner
- Los Tres Magueyes

#### **CONVENIENCE**

Taco Bell

Highway 55

Bojangles

- CVS Pharmacy
  - Rolesville Veterinary Hospital
  - Advance Auto Parts
  - Shell
  - Food Lion

- Dollar General
- Exxon
- BP
- Planet Fitness Publix

Lowes Foods

Truist

- Ace Hardware
- Petsense