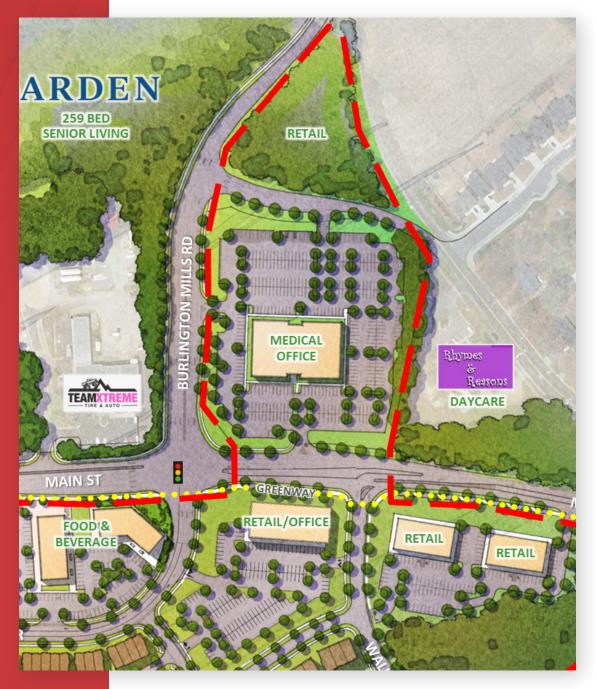

AVAILABLE

MEDICAL OFFICE OUTPARCEL

FOR LEASE/ FOR SALE/ BUILD-TO-SUIT

# MEDICAL OFFICE OUTPARCEL

**LOCATION** Rolesville

**SIZE** Up to 70,000 SF

**AVAILABLE** For Lease/Sale/Joint Venture

**BRET MULLER** 919.523.4200

bmuller@capitalassociates.com

- Publix-anchored shopping center
- Signalized access
- Deal structure flexibility
- Medical-use parking capacity
- Exterior signage
- Medical office suites from 1,200 to 50,000 SF
- \$20M NCDOT initiative underway to enhance and expand Main Street by incorporating aesthetic improvements, wider lanes, and dedicated pedestrian/cycling pathways
- Situated near housing developments, including:
  - Lennar's Parker Ridge (with 310 planned homes)
  - Toll Brother's Tom's Creek (with 606 planned homes)
  - Ashton Wood's The Point (with 951 planned homes)