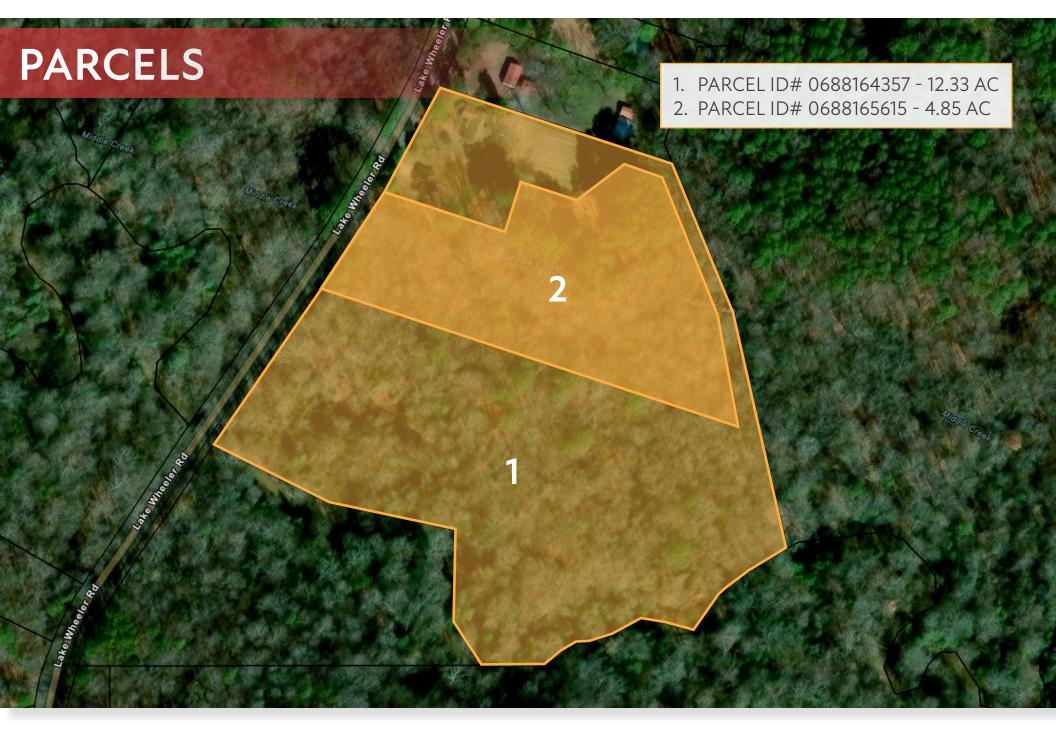

## RESIDENTIAL TRACTS IN WAKE COUNTY

Approximately 17 acres of prime land available with easy access to HWY 540, HWY 401, and Downtown Fuquay Varina.

- Zoned Agricultural Land Great opportunity for a daycare/school, single family homes, or townhomes
- High growth corridor
- City water and power lines along Lake Wheeler
- Two separate parcels totaling 17.18 acres
- PIN# 0688164357 12.33 acres
- PIN# 0688165615 4.85 acres
- Purchase Price: Negotiable