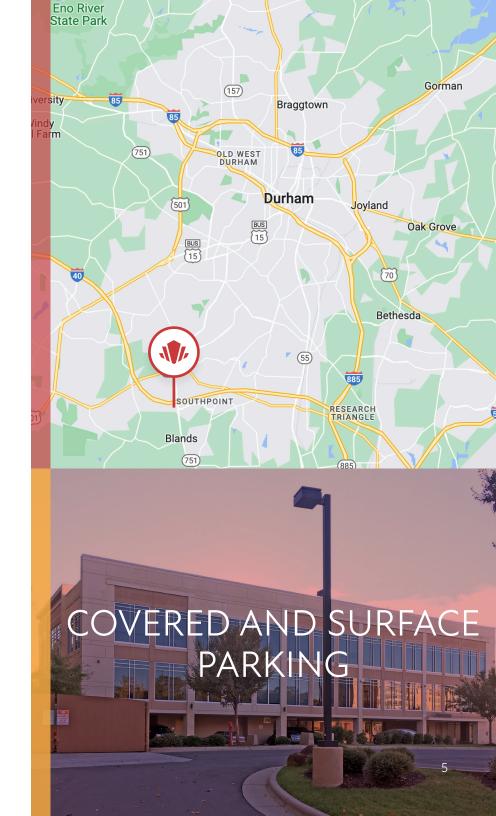

**PARKING** 26 surface spaces

29 covered spaces

- Covered and surface parking
- Outdoor seating
- Electric car charging stations
- Fully-equipped tenant fitness center with showers
- Generator available

## LOCATION

Located adjacent to The Streets at Southpoint, Westpoint at 751 is surrounded by shopping, dining, and essential services. The property is within walking distance of popular spots like Town Hall Burger, Smashed Waffles, People's Coffee, Bonefish Grill, Aldi, Hyatt House, and Target, making it an ideal workplace for convenience and accessibility.