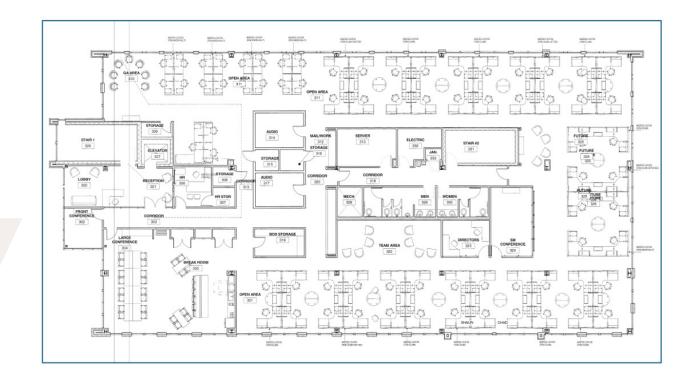

# **AVAILABLE**

Second Floor Suite 200

14,707 SF Fully Furnished Move-In Ready