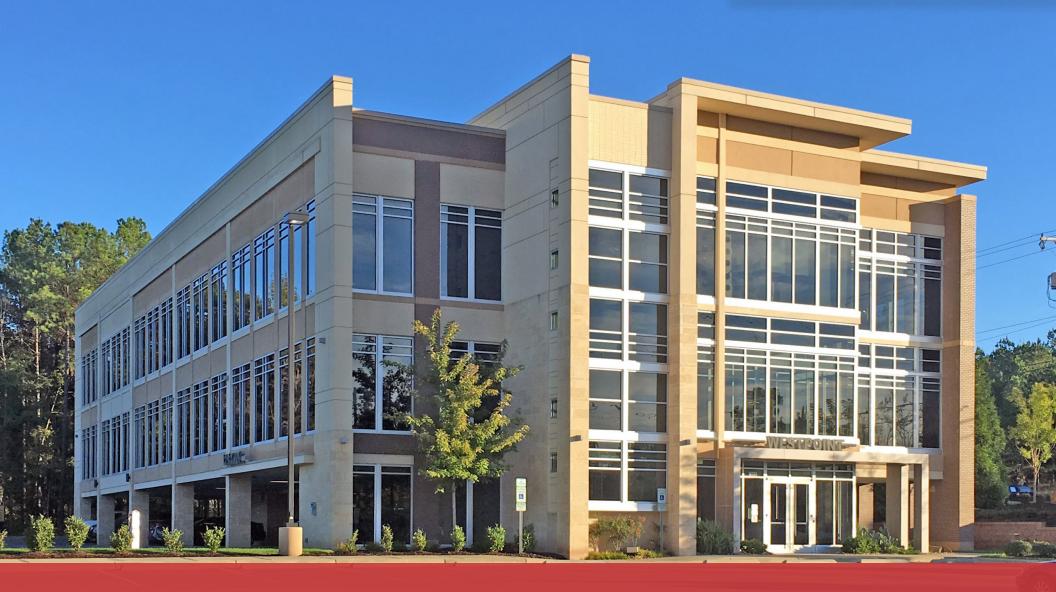

# **WESTPOINT AT 751**

7806 NC Highway 751 | Durham, NC 27713

### **WESTPOINT AT 751**

7806 NC Highway 751 | Durham, NC 27713

**PROPERTY TYPE** Office

**BUILDING SIZE** 28,107 SF

YEAR BUILT 2012

**COUNTY** Durham

**LOCATION** Durham, NC

FLOORS 3

### PROPERTY HIGHLIGHTS

Westpoint at 751 is a 28,107 SF, Class-A modern office property. Situated off Hwy 751, the building provides excellent visibility and signage opportunities. Its strategic location offers easy access to I-40, making commutes to Chapel Hill, downtown Durham, and Raleigh effortless.