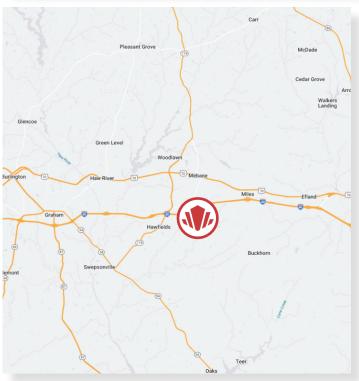

ocated directly in a highly visible mixed-use development in Mebane, NC. Constructed in 2011, the property has been medical use since inception. The Tenant has exceptional credit. Call For Offers by 5:00 PM on May 2, 2025.

### **ADDRESS**

1352 Mebane Oaks Road Mebane, NC 27302

#### **PROPERTY DETAILS**

| Rentable Building Area | 9,909 SF  |
|------------------------|-----------|
| Total NOI              | \$290,000 |
| Lease Expiration       | 12/31/32  |
| Lease Type             | NNN       |
| Percentage Occupied    | 100%      |
| City                   | Mebane    |

| PIN          | 167497    |
|--------------|-----------|
| Year Built   | 2011      |
| Site Acreage | 1.3 AC    |
| County       | Alamance  |
| Parking      | 59 spaces |
|              |           |

# LOCATION







### FLOOR PLAN



## SURVEY