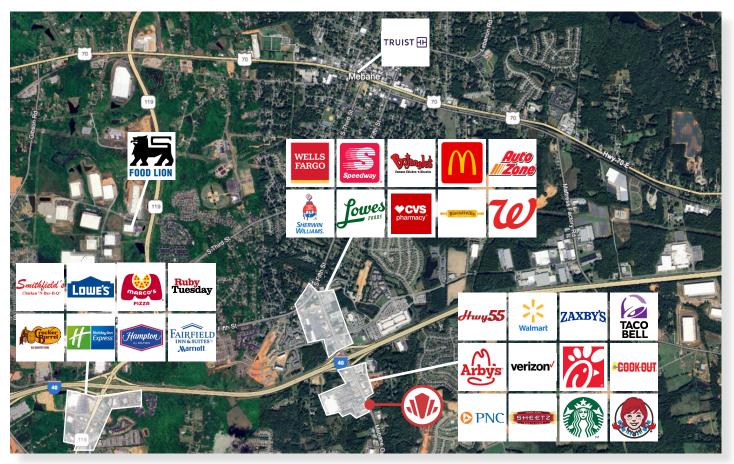

#### **DESCRIPTION**

1352 Mebane Oaks Rd is a 100% leased, single-tenant, Medical Outpatient Building, located directly in a highly visible mixed-use development in Mebane, NC. Constructed in 2011, the property has been medical use since inception. The Tenant has exceptional credit. Call For Offers by 5:00 PM on May 2, 2025.

### **ADDRESS**

1352 Mebane Oaks Road Mebane, NC 27302

#### **PROPERTY DETAILS**

| Rentable Building Area | 9,909 SF  |
|------------------------|-----------|
| Total NOI              | \$290,000 |
| Lease Expiration       | 12/31/32  |
| Lease Type             | NNN       |
| Percentage Occupied    | 100%      |
| City                   | Mebane    |

| PIN          | 167497    |
|--------------|-----------|
| Year Built   | 2011      |
| Site Acreage | 1.3 AC    |
| County       | Alamance  |
| Parking      | 59 spaces |
|              |           |