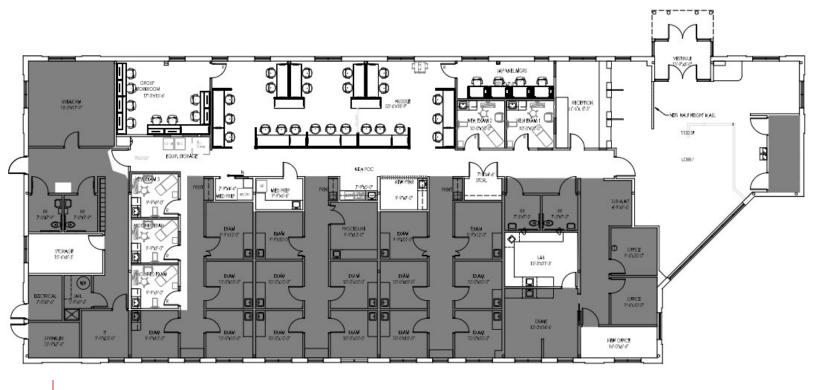

highly visible mixed-use development in Mebane, NC. Constructed in 2011, the property has been medical use since inception. The Tenant has exceptional credit. Call For Offers by 5:00 PM on May 2, 2025.

### **ADDRESS**

1352 Mebane Oaks Road Mebane, NC 27302

#### **PROPERTY DETAILS**

| Rentable Building Area | 9,909 SF  |
|------------------------|-----------|
| Total NOI              | \$290,000 |
| Lease Expiration       | 12/31/32  |
| Lease Type             | NNN       |
| Percentage Occupied    | 100%      |
| City                   | Mebane    |

| PIN          | 167497    |
|--------------|-----------|
| Year Built   | 2011      |
| Site Acreage | 1.3 AC    |
| County       | Alamance  |
| Parking      | 59 spaces |
|              |           |

# LOCATION







### FLOOR PLAN



## SURVEY