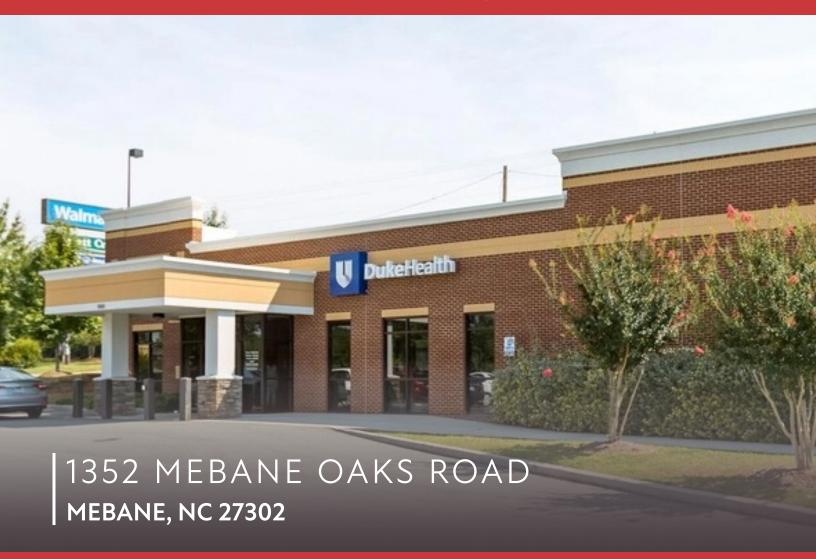

#### **DESCRIPTION**

1352 Mebane Oaks Rd is a 100% leased, single-tenant, Medical Outpatient Building, located directly in a highly visible mixed-use development in Mebane, NC. Constructed in 2011, the property has been medical use since inception. The Tenant has exceptional credit. Call For Offers by 5:00 PM on May 2, 2025.

### **ADDRESS**

1352 Mebane Oaks Road Mebane, NC 27302