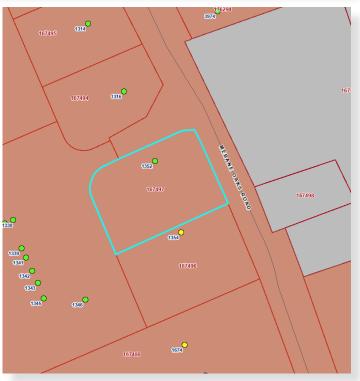

## SURVEY

| PIN          | 167497    |
|--------------|-----------|
| Year Built   | 2011      |
| Site Acreage | 1.3 AC    |
| County       | Alamance  |
| Parking      | 59 spaces |
|              |           |