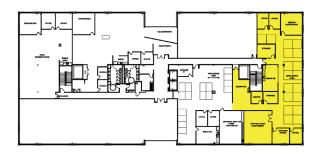

# **2645 MERIDIAN PARKWAY**Durham, NC 27713



Durham, NC 27713

**PROPERTY TYPE** Office

**BUILDING SIZE** 76,446 SF

**SPACE AVAILABLE** 

SUITE 303 4,039 SF

SUITE 323 5,597 SF

SUITE 360 5,198 SF

SUITE 370 2,858 SF

**LEASING RATE** \$26.50/SF

**LEASE TYPE** Full Service

YEAR BUILT 2017

**COUNTY** Durham

**LOCATION** Durham, NC

FLOORS 3

**PARKING** 204 spaces





BRET MULLER

919.523.4200

bmuller@capitalassociates.com

**WES JOHNSON** 

919.422.4853

wjohnson@capitalassociates.com

Durham, NC 27713

### **AVAILABLE**

Third Floor Suite 303

4,039 SF







919.523.4200 bmuller@capitalassociates.com

### **WES JOHNSON**

919.422.4853

wjohnson@capitalassociates.com



Durham, NC 27713

### **AVAILABLE**

Third Floor Suite 323

5,597 SF





#### **BRET MULLER**

919.523.4200 bmuller@capitalassociates.com

### **WES JOHNSON**

919.422.4853 wjohnson@capitalassociates.com



Durham, NC 27713

### **AVAILABLE**

Third Floor Suite 360

5,198 SF





919.523.4200 bmuller@capitalassociates.com

### **WES JOHNSON**

919.422.4853 wjohnson@capitalassociates.com





Durham, NC 27713

## **AVAILABLE**

Third Floor Suite 370

2,858 SF



#### **BRET MULLER**

919.523.4200 bmuller@capitalassociates.com

### **WES JOHNSON**

919.422.4853 wjohnson@capitalassociates.com





Durham, NC 27713

### PROPERTY HIGHLIGHTS

2645 Meridian Parkway is a 76,446 SF three-story, state-of-the-art office building. Some of its highlights include:

- Class-A finishes
- Modern work spaces
- Eye-catching lobby

### LOCATION

Conveniently situated at the junc