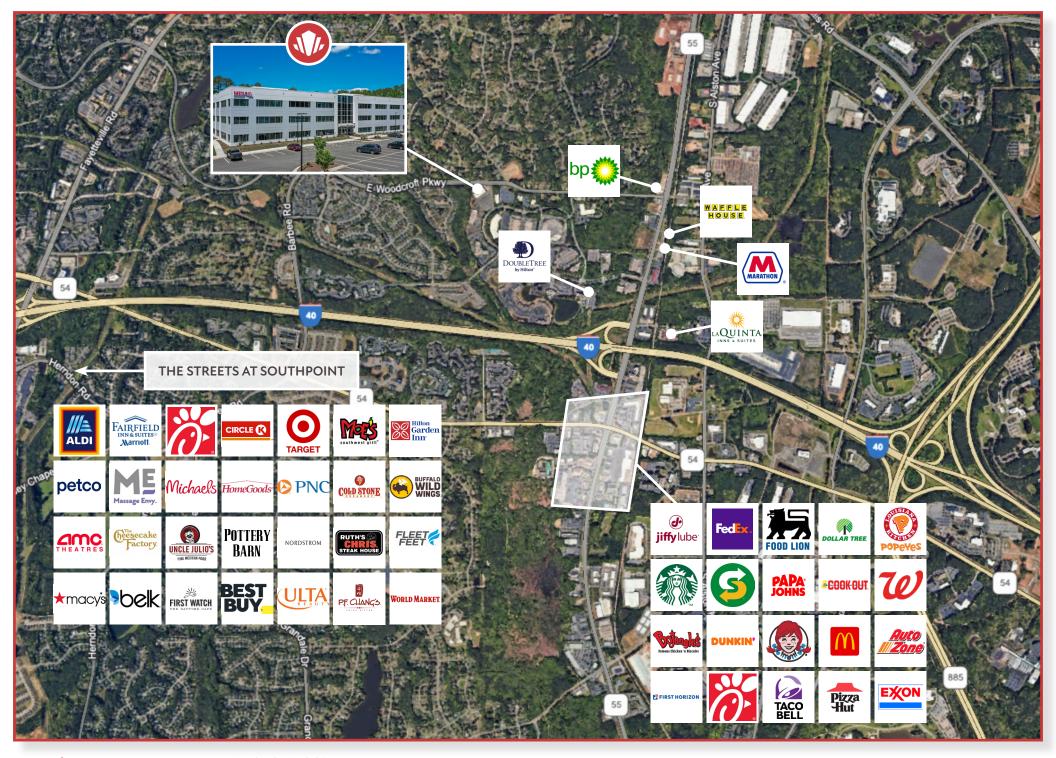

### LOCATION

Conveniently situated at the junction of I-40 and Highway 55 in Durham, NC, this location offers excellent access to the Research Triangle—home to prestigious universities, top-tier medical facilities, and renowned pharmaceutical, biotech, and technology companies. Just a 5-minute drive from Raleigh-Durham International Airport (RDU) and only 20 minutes from downtown Durham, ensuring quick and easy travel options. Located approximately two miles east of The Streets at Southpoint, a popular destination featuring a wide variety of restaurants and retail stores.