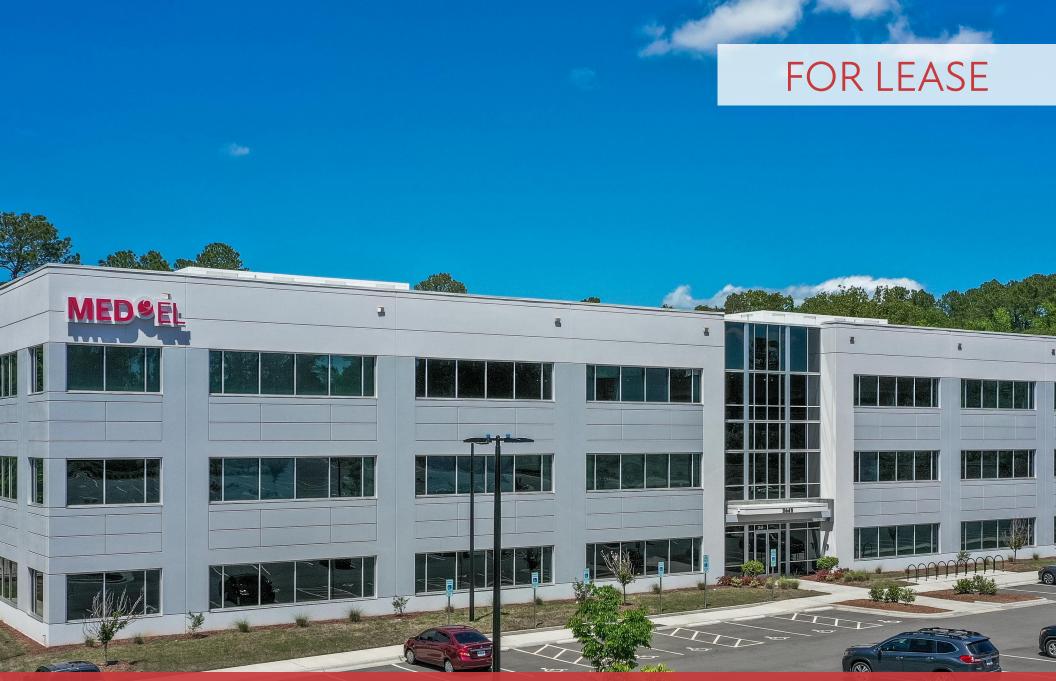

# **2645 MERIDIAN PARKWAY**Durham, NC 27713

Durham, NC 27713

**PROPERTY TYPE** Office

**BUILDING SIZE** 76,446 SF

**SPACE AVAILABLE** 

SUITE 303 4,039 SF

SUITE 323 5,597 SF

SUITE 360 5,198 SF