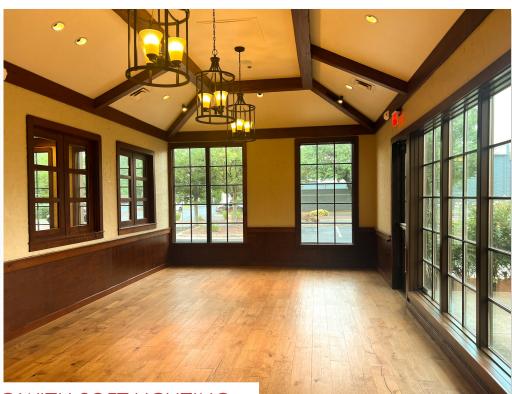

## PROPERTY HIGHLIGHTS

1115 Walnut Street is a freestanding, 6,936 SF second-generation restaurant building in Cary's primary retail corridor. Highlights include:

- Immediate access off I-40
- 74 dedicated parking spaces
- Fully built-out restaurant layout
- Less than 2 miles from Fenton, Cary's premier mixed-use development which sees 16,000–20,000 vehicles per day with volumes projected to grow significantly over the next decade