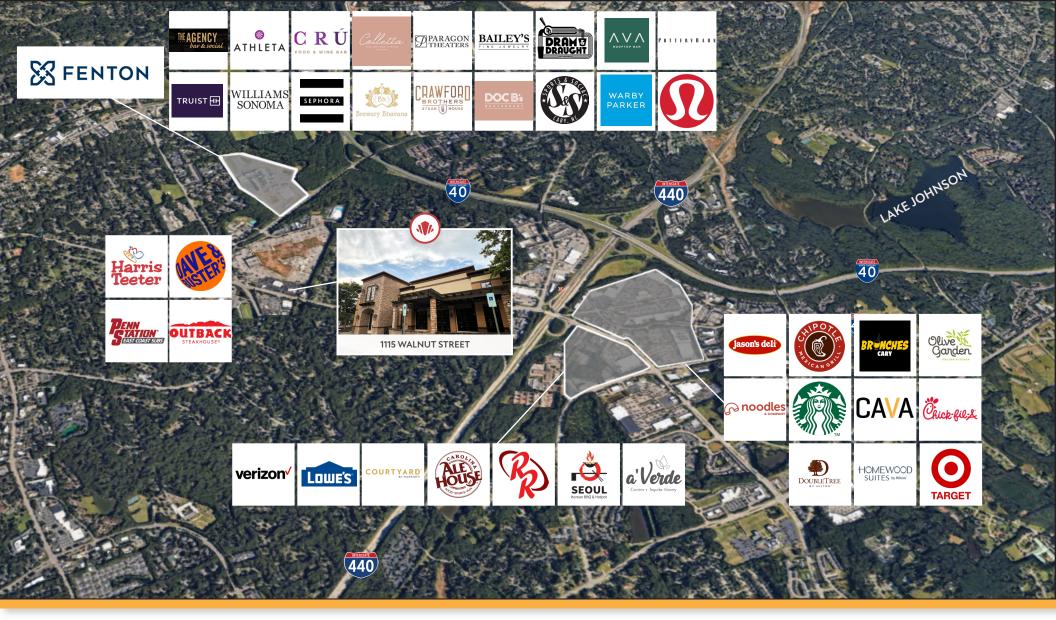

# **1115 WALNUT STREET**Cary, NC 27511

## 1115 WALNUT STREET

Cary NC 27511

PROPERTY TYPE Retail Restaurant

**BUILDING SIZE** 6,936 SF

**FLOORS** 

**LOT SIZE** 1.76 acres

**LEASE RATE** Contact Broker

**ZONING** GCCU

## PROPERTY HIGHLIGHTS

1115 Walnut Street is a freestanding, 6,936 SF second-generation restaurant building in Cary's primary retail corridor. Highlights include:

- Immediate access off I-40
- 74 dedicated parking spaces
- Fully built-out restaurant layout
- Less than 2 miles from Fenton, Cary's premier mixed-use development which sees 16,000–20,000 vehicles per day with volumes projected to grow significantly over the next decade

# RESIDENTIAL MARKET INSIGHTS

- The adjacent Walnut Hills neighborhood has a population density of approximately 3,444 people per square mile
- 38 apartment communities are located within a 2-mile radius
- Over 7,500 single-family homes and vibrant neighborhoods are also within 2 miles, creating a strong and growing residential customer base

#### **DINING**

- Doc B's
- Colletta
- Outback Steakhouse
- Penn Station
- Brewery Bhavana

- Crawford Brothers
- Chick-fil-A
- Jason's Deli
- Starbucks
- CAVA

- Chipotle
- Red Robin
- Noodles & Company
- Brunches
- Dram & Draught

#### **CONVENIENCE**

- Truist
- Verizon
- Harris Teeter
- Sephora
- Williams Sonoma •

- Lowe's
- Target
- Warby Parker
- Pottery Barn
- Athleta

#### LODGING

- Courtyard Marriott
- Double Tree by Hilton
- Homewood Suites by Hilton

5

COMFORTABLE DINING WITH SOFT LIGHTING