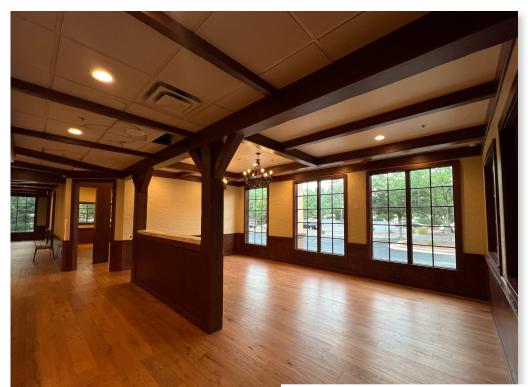

## PROPERTY HIGHLIGHTS

1115 Walnut Street is a freestanding, 6,936 SF second-generation restaurant building in Cary's primary retail corridor. Highlights include:

- Immediate access off I-40
- 74 dedicated parking spaces
- Fully built-out restaurant layout
- Less than 2 miles from Fenton, Cary's premier mixed-use development which sees 16,000–20,000 vehicles per day with volumes projected to grow significantly over the next decade