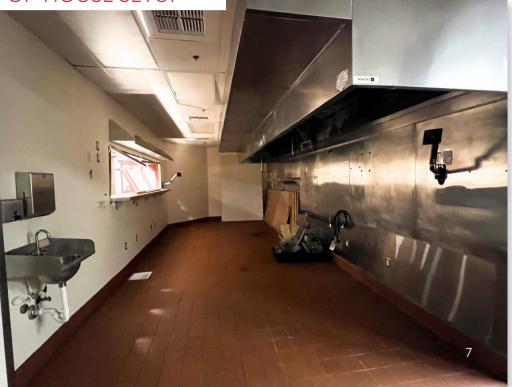

## PROPERTY HIGHLIGHTS

1115 Walnut Street is a freestanding, 6,936 SF second-generation restaurant building in Cary's primary retail corridor. Highlights include:

- Immediate access off I-40
- 74 dedicated parking spaces
- Fully built-out restaurant layout
- Less than 2 miles from Fenton, Cary's premier mixed-use development which sees 16,000–20,000 vehicles per day with volumes projected to grow significantly over the next decade