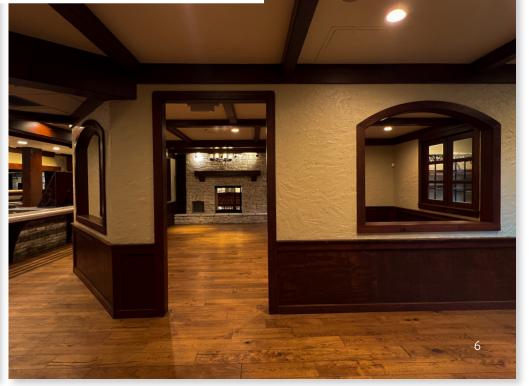

## PROPERTY HIGHLIGHTS

1115 Walnut Street is a freestanding, 6,936 SF second-generation restaurant building in Cary's primary retail corridor. Highlights include:

- Immediate access off I-40
- 74 dedicated parking spaces
- Fully built-out restaurant layout
- Less than 2 miles from Fenton, Cary's premier mixed-use development which sees 16,000–20,000 vehicles per day with volumes projected to grow significantly over the next decade