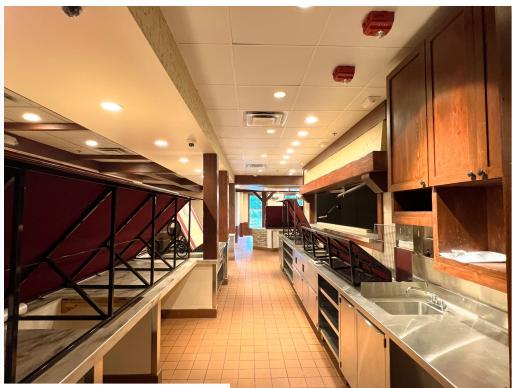

## PROPERTY HIGHLIGHTS

1115 Walnut Street is a freestanding, 6,936 SF second-generation restaurant building in Cary's primary retail corridor. Highlights include:

- Immediate access off I-40
- 74 dedicated parking spaces
- Fully built-out restaurant layout
- Less than 2 miles from Fenton, Cary's premier mixed-use development which sees 16,000–20,000 vehicles per day with volumes projected to grow significantly over the next decade