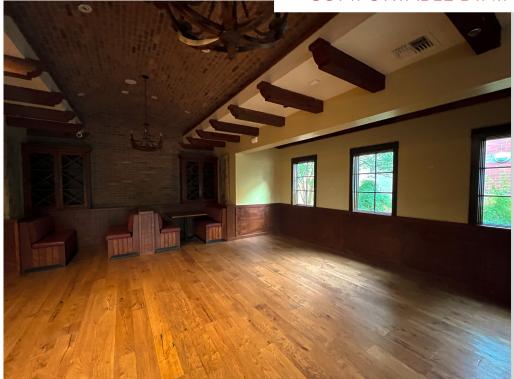

## PROPERTY HIGHLIGHTS

1115 Walnut Street is a freestanding, 6,936 SF second-generation restaurant building in Cary's primary retail corridor. Highlights include:

- Immediate access off I-40
- 74 dedicated parking spaces
- Fully built-out restaurant layout
- Less than 2 miles from Fenton, Cary's premier mixed-use development which sees 16,000–20,000 vehicles per day with volumes projected to grow significantly over the next decade