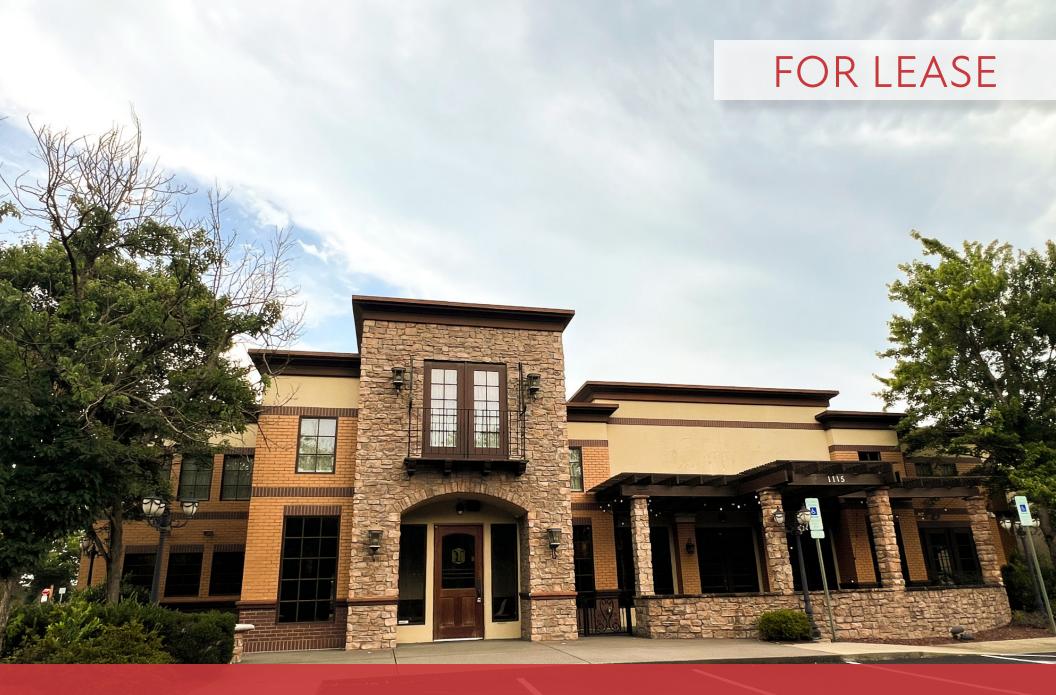

# **1115 WALNUT STREET**Cary, NC 27511

## 1115 WALNUT STREET

Cary NC 27511

PROPERTY TYPE Retail Restaurant

**BUILDING SIZE** 6,936 SF

**FLOORS** 

**LOT SIZE** 1.76 acres

**LEASE RATE** Contact Broker

**ZONING** GCCU

## PROPERTY HIGHLIGHTS

1115 Walnut Street is a freestanding, 6,936 SF second-generation restaurant building in Cary's primary retail corridor. Highlights include:

- Immediate access off I-40
- 74 dedicated parking spaces
- Fully built-out restaurant layout
- Less than 2 miles from Fenton, Cary's premier mixed-use development which sees 16,000–20,000 vehicles per day with volumes projected to grow significantly over the next decade