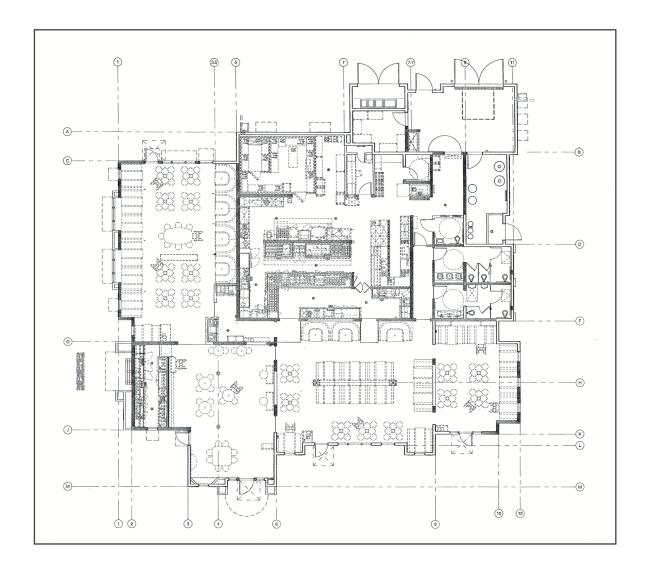

# **1115 WALNUT STREET**Cary, NC 27511



## 1115 WALNUT STREET

Cary NC 27511

PROPERTY TYPE Retail Restaurant

**BUILDING SIZE** 6,936 SF

**FLOORS** 

**LOT SIZE** 1.76 acres

**LEASE RATE** Contact Broker

**ZONING** GCCU

YEAR BUILT 2009

**COUNTY** Wake

**LOCATION** Cary, NC

**PARKING** 74 spaces shared with

adjacent AT&T store





**SAM HYDE** 330.620.7868 shyde@capitalassociates.com

STEPHEN PORTERFIELD

919.233.9901

sporterfield@capitalassociates.com

# Floor Plan





**SAM HYDE** 

330.620.7868

## PROPERTY HIGHLIGHTS

1115 Walnut Street is a freestanding, 6,936 SF second-generation restaurant building in Cary's primary retail corridor. Highlights include:

- Immediate access off I-40
- 74 dedicated parking spaces
- Fully built-out restaurant layout
- Less than 2 miles from Fenton, Cary's premier mixed-use development which sees 16,000–20,000 vehicles per day with volumes projected to grow significantly over the next decade

# RESIDENTIAL MARKET INSIGHTS

- The adjacent Walnut Hills neighborhood has a population density of approximately 3,444 people per square mile
- 38 apartment communities are located within a 2-mile radius
- Over 7,500 single-family homes and vibrant neighborhoods are also within 2 miles, creating a strong and growing residentia