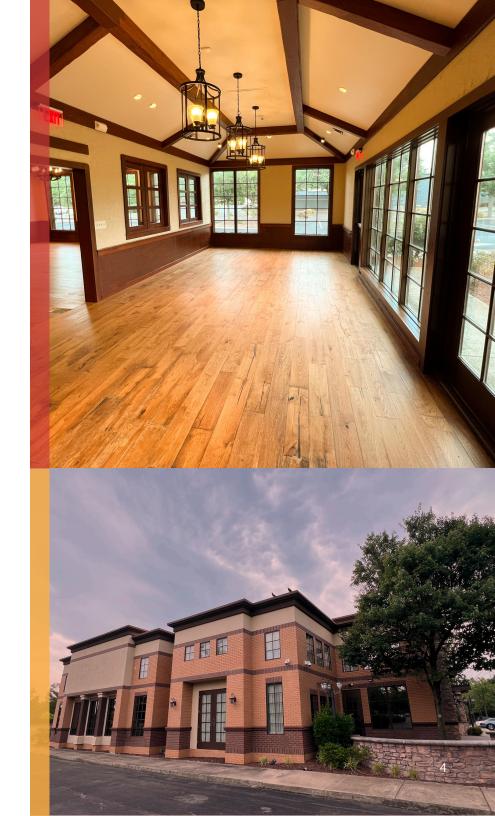

## PROPERTY HIGHLIGHTS

1115 Walnut Street is a freestanding, 6,936 SF second-generation restaurant building in Cary's primary retail corridor. Highlights include:

- Immediate access off I-40
- 74 dedicated parking spaces
- Fully built-out restaurant layout
- Less than 2 miles from Fenton, Cary's premier mixed-use development which sees 16,000–20,000 vehicles per day with volumes projected to grow significantly over the next decade